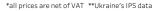

## Prices, traded and offered volumes on the IDM for the period: February 1-20, 2023

| Date             | IDM weighted average price,<br>UAH/MWh | IDM traded volume, MWh | IDM offered purchase volume,<br>MWh |           | The difference between the IDM<br>traded and offered purchase<br>volume | The difference between the IDM traded and offered sale volume | JEQUIL THERE INCHAVI                                                       |
|------------------|----------------------------------------|------------------------|-------------------------------------|-----------|-------------------------------------------------------------------------|---------------------------------------------------------------|----------------------------------------------------------------------------|
| 1 February 2023  | 3 610.60                               | 4 831.4                | 4 889.2                             | 17 857.3  | -1.18%                                                                  | -72.94%                                                       |                                                                            |
| 2 February 2023  | 3 453.24                               | 5 455.6                | 5 472.6                             | 17 999.6  | -0.31%                                                                  | -69.69%                                                       | 1/2 0/5 2 MWh wars traded on the LDM in the                                |
| 3 February 2023  | 3 535.15                               | 8 629.0                | 8 750.4                             | 21 893.7  | -1.39%                                                                  | -60.59%                                                       | <b>143 945,2 MWh</b> were traded on the IDM in the two decade of February. |
| 4 February 2023  | 3 522.87                               | 5 891.5                | 6 151.0                             | 25 121.9  | -4.22%                                                                  | -76.55%                                                       |                                                                            |
| 5 February 2023  | 3 148.67                               | 9 177.5                | 9 185.4                             | 29 997.4  | -0.09%                                                                  | -69.41%                                                       | The largest traded volume of IDM was fixed in                              |
| 6 February 2023  | 3 338.83                               | 6 862.4                | 7 784.7                             | 22 535.6  | -11.85%                                                                 | -69.55%                                                       | amount of <b>13 933,0 MWh</b> on <b>February 10</b>                        |
| 7 February 2023  | 3 374.46                               | 11 269.9               | 11 788.2                            | 31 289.8  | -4.40%                                                                  | -63.98%                                                       | (Friday),                                                                  |
| 8 February 2023  | 3 729.84                               | 7 458.2                | 7 929.9                             | 31 763.7  | -5.95%                                                                  | -76.52%                                                       |                                                                            |
| 9 February 2023  | 3 815.29                               | 8 800.1                | 10 144.5                            | 34 138.7  | -13.25%                                                                 | -74.22%                                                       | and the smallest one - in amount of <b>1 839,9 MWh</b>                     |
| 10 February 2023 | 3 858.26                               | 13 933.0               | 20 626.5                            | 40 359.2  | -32.45%                                                                 | -65.48%                                                       | on February 19 (Sunday).                                                   |
| 11 February 2023 | 2 949.17                               | 8 090.1                | 10 340.3                            | 61873.5   | -21.76%                                                                 | -86.92%                                                       |                                                                            |
| 12 February 2023 | 3 508.09                               | 7 817.6                | 7 817.6                             | 67 800.9  | 0.00%                                                                   | -88.47%                                                       | The traded <b>sold</b> volume on the IDM was <b>81,67%</b>                 |
| 13 February 2023 | 3 788.82                               | 9 471.9                | 9 471.9                             | 66 840.2  | 0.00%                                                                   | -85.83%                                                       | less than offered one for the 20 days                                      |
| 14 February 2023 | 3 767.75                               | 6 134.4                | 6 134.4                             | 46 133.6  | 0.00%                                                                   | -86.70%                                                       | of February 2023.                                                          |
| 15 February 2023 | 3 596.83                               | 9 615.9                | 9 615.9                             | 54 994.3  | 0.00%                                                                   | -82.51%                                                       |                                                                            |
| 16 February 2023 | 3 560.75                               | 5 054.4                | 5 054.4                             | 44 612.9  | 0.00%                                                                   | -88.67%                                                       | The traded <b>purchased</b> volume on the IDM was                          |
| 17 February 2023 | 3 778.15                               | 8 239.8                | 8 362.4                             | 46 669.2  | -1.47%                                                                  | -82.34%                                                       | <b>8,16%</b> less than offered one for the same period.                    |
| 18 February 2023 | 3 486.59                               | 2 091.0                | 2 091.0                             | 38 327.0  | 0.00%                                                                   | -94.54%                                                       |                                                                            |
| 19 February 2023 | 3 364.88                               | 1 839.9                | 1 839.9                             | 54 410.5  | 0.00%                                                                   | -96.62%                                                       |                                                                            |
| 20 February 2023 | 3 585.77                               | 3 281.6                | 3 281.6                             | 30 544.7  | 0.00%                                                                   | -89.26%                                                       |                                                                            |
| Total for period | 3 555.39                               | 143 945.2              | 156 731.8                           | 785 163.7 | -8.16%                                                                  | -81.67%                                                       |                                                                            |