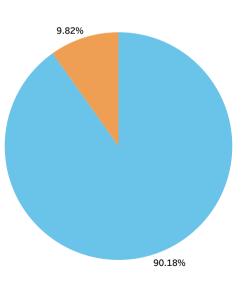

## Distribution of the electricity traded volumes on the DAM and IDM for the period: February 1-20, 2023

Distribution of traded volumes on the DAM and IDM

The **total traded** amount of electricity within the two market segments amounted to **1 465 459,9 MWh** in the two decade of February 2023.

The share of the DAM was 90,18% or 1 321 514,7 MWh in the total volume,while the share of the IDM was almost 9,82% or 143 945,2 MWh.

The largest traded volume within the two market segments was fixed in amount of **99 072,5 MWh** on **February 10 (Friday)**, as well as the smallest one - in amount of **51 838,9 MWh** on **February 19 (Sunday)**.