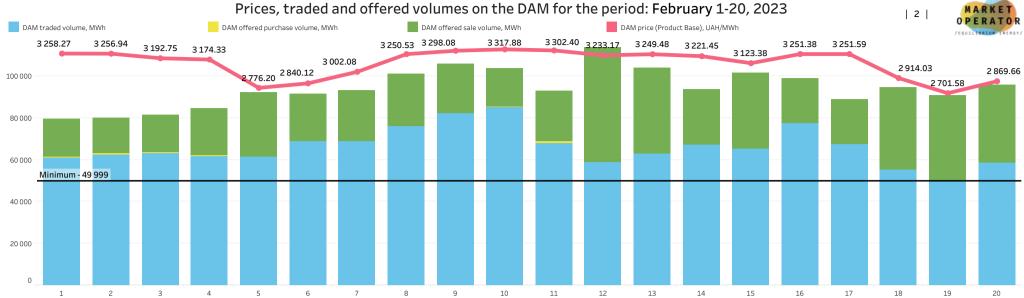

The largest traded volume of DAM was fixed in amount of **85 139,5 MWh** on **February 10 (Friday)**,

and the smallest one - in amount of **49 999,0 MWh** on **February 19 (Sunday)**.

The traded **sold** volume on the DAM was **30,02%** less than offered one for the 20 days of February 2023.

The traded **purchased** volume on the DAM was **0,22%** less than offered one for the same period.

| 0                | , , , , , , , , , , , , , , , , , , , , | 10 11                  | 12 15                               | 14 15                        | 10 17 10                                                          | 15 20                                                         |
|------------------|-----------------------------------------|------------------------|-------------------------------------|------------------------------|-------------------------------------------------------------------|---------------------------------------------------------------|
| Date             | DAM price (Product Base),<br>UAH/MWh    | DAM traded volume, MWh | DAM offered purchase volume,<br>MWh | DAM offered sale volume, MWh | The difference between the DAM traded and offered purchase volume | The difference between the DAM traded and offered sale volume |
| 1 February 2023  | 3 258.27                                | 60 815.0               | 61 183.2                            | 79 616.9                     | -0.60%                                                            | -23.62%                                                       |
| 2 February 2023  | 3 256.94                                | 62 570.3               | 63 139.1                            | 79 839.0                     | -0.90%                                                            | -21.63%                                                       |
| 3 February 2023  | 3 192.75                                | 63 163.7               | 63 473.1                            | 81 524.4                     | -0.49%                                                            | -22.52%                                                       |
| 4 February 2023  | 3 174.33                                | 61842.1                | 61975.0                             | 84 531.2                     | -0.21%                                                            | -26.84%                                                       |
| 5 February 2023  | 2 776.20                                | 61 387.8               | 61 387.8                            | 92 299.6                     | 0.00%                                                             | -33.49%                                                       |
| 6 February 2023  | 2 840.12                                | 68 809.7               | 68 882.3                            | 91 603.9                     | -0.11%                                                            | -24.88%                                                       |
| 7 February 2023  | 3 002.08                                | 68 777.7               | 68 858.0                            | 93 286.4                     | -0.12%                                                            | -26.27%                                                       |
| 8 February 2023  | 3 250.53                                | 76 056.8               | 76 211.5                            | 101 045.7                    | -0.20%                                                            | -24.73%                                                       |
| 9 February 2023  | 3 298.08                                | 82 256.6               | 82 257.6                            | 105 816.9                    | 0.00%                                                             | -22.27%                                                       |
| 10 February 2023 | 3 317.88                                | 85 139.5               | 85 293.1                            | 103 808.3                    | -0.18%                                                            | -17.98%                                                       |
| 11 February 2023 | 3 302.40                                | 67 795.4               | 68 861.7                            | 93 045.6                     | -1.55%                                                            | -27.14%                                                       |
| 12 February 2023 | 3 233.17                                | 58 965.2               | 58 965.2                            | 113 767.7                    | 0.00%                                                             | -48.17%                                                       |
| 13 February 2023 | 3 249.48                                | 62 739.6               | 62 739.6                            | 104 164.5                    | 0.00%                                                             | -39.77%                                                       |
| 14 February 2023 | 3 221.45                                | 67 167.0               | 67 167.0                            | 93 592.5                     | 0.00%                                                             | -28.23%                                                       |
| 15 February 2023 | 3 123.38                                | 65 406.3               | 65 406.5                            | 101 538.5                    | 0.00%                                                             | -35.58%                                                       |
| 16 February 2023 | 3 251.38                                | 77 332.1               | 77 332.1                            | 98 876.5                     | 0.00%                                                             | -21.79%                                                       |
| 17 February 2023 | 3 251.59                                | 67 548.4               | 67 548.4                            | 88 834.5                     | 0.00%                                                             | -23.96%                                                       |
| 18 February 2023 | 2 914.03                                | 55 317.9               | 55 317.9                            | 94 603.1                     | 0.00%                                                             | -41.53%                                                       |
| 19 February 2023 | 2 701.58                                | 49 999.0               | 49 999.0                            | 90 744.3                     | 0.00%                                                             | -44.90%                                                       |
| 20 February 2023 | 2 869.66                                | 58 424.6               | 58 424.6                            | 95 783.1                     | 0.00%                                                             | -39.00%                                                       |
| Total for period | 3 124.26                                | 1321 514.7             | 1324 422.7                          | 1888 322.6                   | -0.22%                                                            | -30.02%                                                       |