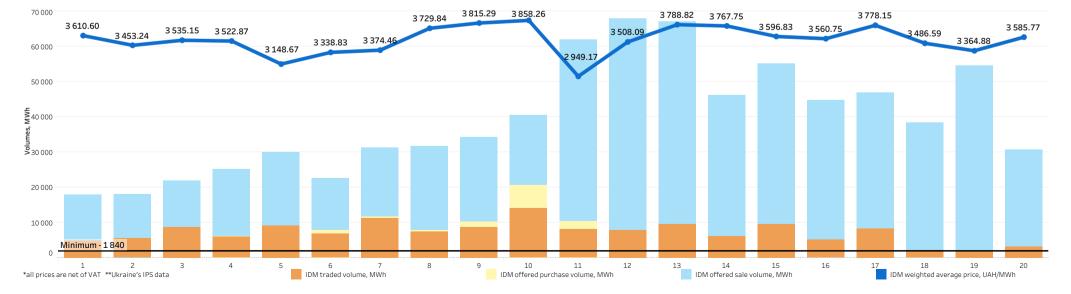

## Distribution of the electricity traded volumes on the DAM and IDM for the period: February 1-20, 2023

Distribution of traded volumes on the DAM and IDM

The **total traded** amount of electricity within the two market segments amounted to **1 465 459,9 MWh** in the two decade of February 2023.

The share of the DAM was 90,18% or 1 321 514,7 MWh in the total volume,while the share of the IDM was almost 9,82% or 143 945,2 MWh.

The largest traded volume within the two market segments was fixed in amount of **99 072,5 MWh** on **February 10 (Friday)**, as well as the smallest one - in amount of **51 838,9 MWh** on **February 19 (Sunday)**.

DAM traded volume, MWh IDM traded volume, MWh

Volumes on the DAM and IDM

| Date             | Total volume, MWh | DAM traded volume, MWh | The share of the DAM volume in the total volume | IDM traded volume, MWh | The share of the IDM volume in the total volume |
|------------------|-------------------|------------------------|-------------------------------------------------|------------------------|-------------------------------------------------|
| 1 February 2023  | 65 646.4          | 60 815.0               | 92.64%                                          | 4 831.4                | 7.36%                                           |
| 2 February 2023  | 68 025.9          | 62 570.3               | 91.98%                                          | 5 455.6                | 8.02%                                           |
| 3 February 2023  | 71 792.7          | 63 163.7               | 87.98%                                          | 8 629.0                | 12.02%                                          |
| 4 February 2023  | 67 733.6          | 61 842.1               | 91.30%                                          | 5 891.5                | 8.70%                                           |
| 5 February 2023  | 70 565.3          | 61 387.8               | 86.99%                                          | 9 177.5                | 13.01%                                          |
| 6 February 2023  | 75 672.1          | 68 809.7               | 90.93%                                          | 6 862.4                | 9.07%                                           |
| 7 February 2023  | 80 047.6          | 68 777.7               | 85.92%                                          | 11 269.9               | 14.08%                                          |
| 8 February 2023  | 83 515.0          | 76 056.8               | 91.07%                                          | 7 458.2                | 8.93%                                           |
| 9 February 2023  | 91 056.7          | 82 256.6               | 90.34%                                          | 8 800.1                | 9.66%                                           |
| 10 February 2023 | 99 072.5          | 85 139.5               | 85.94%                                          | 13 933.0               | 14.06%                                          |
| 11 February 2023 | 75 885.5          | 67 795.4               | 89.34%                                          | 8 090.1                | 10.66%                                          |
| 12 February 2023 | 66 782.8          | 58 965.2               | 88.29%                                          | 7 817.6                | 11.71%                                          |
| 13 February 2023 | 72 211.5          | 62 739.6               | 86.88%                                          | 9 471.9                | 13.12%                                          |
| 14 February 2023 | 73 301.4          | 67 167.0               | 91.63%                                          | 6 134.4                | 8.37%                                           |
| 15 February 2023 | 75 022.2          | 65 406.3               | 87.18%                                          | 9 615.9                | 12.82%                                          |
| 16 February 2023 | 82 386.5          | 77 332.1               | 93.87%                                          | 5 054.4                | 6.13%                                           |
| 17 February 2023 | 75 788.2          | 67 548.4               | 89.13%                                          | 8 239.8                | 10.87%                                          |
| 18 February 2023 | 57 408.9          | 55 317.9               | 96.36%                                          | 2 091.0                | 3.64%                                           |
| 19 February 2023 | 51 838.9          | 49 999.0               | 96.45%                                          | 1 839.9                | 3.55%                                           |
| 20 February 2023 | 61706.2           | 58 424.6               | 94.68%                                          | 3 281.6                | 5.32%                                           |
| Total for period | 1 465 459.9       | 1 321 514.7            | 90.18%                                          | 143 945.2              | 9.82%                                           |