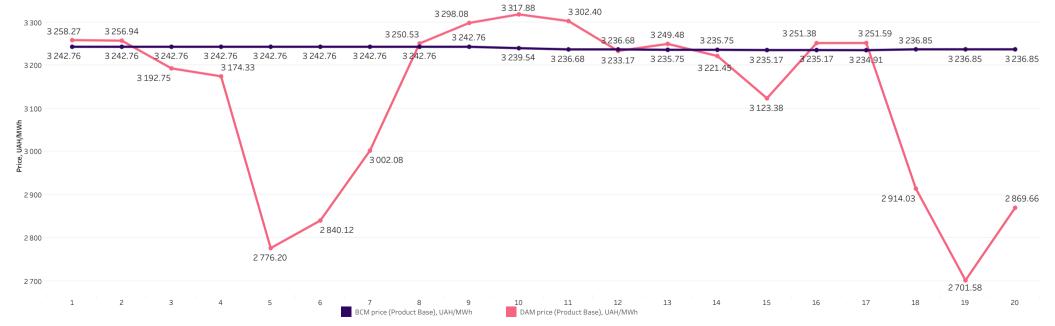

# The DAM and the BCM prices for the period: February 1-20, 2023

### The DAM and the BCM prices

| Date              | DAM price (Product Base), UAH/MWh | BCM price (Product Base), UAH/MWh |         |                                                                                                                                                       |
|-------------------|-----------------------------------|-----------------------------------|---------|-------------------------------------------------------------------------------------------------------------------------------------------------------|
| 1 February 2023   | 3 258.27                          | 3 2 4 2 . 7 6                     | -15.51  |                                                                                                                                                       |
| 2 February 2023   | 3 256.94                          | 3 2 4 2 . 7 6                     | -14.18  |                                                                                                                                                       |
| 3 February 2023   | 3 192.75                          | 3 2 4 2 . 7 6                     | +50.01  | Fourthe powind of Fohmum 1 10 2022                                                                                                                    |
| 4 February 2023   | 3 174.33                          | 3 2 4 2 . 7 6                     | +68.43  | For the period of February 1-10, 2023                                                                                                                 |
| 5 February 2023   | 2 776.20                          | 3 2 4 2 . 7 6                     | +466.56 | the price BCM was <b>114,99 UAH/MWh</b> higher                                                                                                        |
| 6 February 2023   | 2 840.12                          | 3 2 4 2.76                        | +402.64 | than the DAM price.                                                                                                                                   |
| 7 February 2023   | 3 002.08                          | 3 242.76                          | +240.68 |                                                                                                                                                       |
| 8 February 2023   | 3 250.53                          | 3 2 4 2 . 7 6                     | -7.77   | The highest price difference was fixed in                                                                                                             |
| 9 February 2023   | 3 298.08                          | 3 2 4 2 . 7 6                     | -55.32  | amount of 535,27 UAH/MWh on February 19,                                                                                                              |
| 10 February 2023  | 3 317.88                          | 3 2 3 9.54                        | -78.34  |                                                                                                                                                       |
| 11 February 2023  | 3 302.40                          | 3 2 3 6.68                        | -65.72  | the lowest one - in amount of 3,51 UAH/MWh                                                                                                            |
| 12 February 2023  | 3 2 3 3.17                        | 3 2 3 6.68                        | +3.51   | on February 12.                                                                                                                                       |
| 13 February 2023  | 3 249.48                          | 3 235.75                          | -13.73  | ,                                                                                                                                                     |
| 14 February 2023  | 3 221.45                          | 3 235.75                          | +14.30  |                                                                                                                                                       |
| 15 February 2023  | 3 123.38                          | 3 235.17                          | +111.79 |                                                                                                                                                       |
| 16 February 2023  | 3 251.38                          | 3 2 3 5.17                        | -16.21  |                                                                                                                                                       |
| 17 February 2023  | 3 251.59                          | 3 2 3 4.91                        | -16.68  | *The BCM price was calculated according to the results of UEB auctions for the                                                                        |
| 18 February 2023  | 2 914.03                          | 3 236.85                          | +322.82 | sale of electricity under bilateral contracts held in the previous month                                                                              |
| 19 February 2023  | 2 701.58                          | 3 236.85                          | +535.27 | (January 2023) and the month of supply (February 2023), for the purchase<br>and sale of base load electricity for the month of supply (February 2023, |
| 20 February 2023  | 2 869.66                          | 3 236.85                          | +367.19 | respectively) **all prices are net of VAT ***Ukraine's IPS data                                                                                       |
| Average indicator | 3 124.26                          | 3 239.25                          | +114.99 | Tail prices are net of VAT THE UKRAINE'S IPS data                                                                                                     |