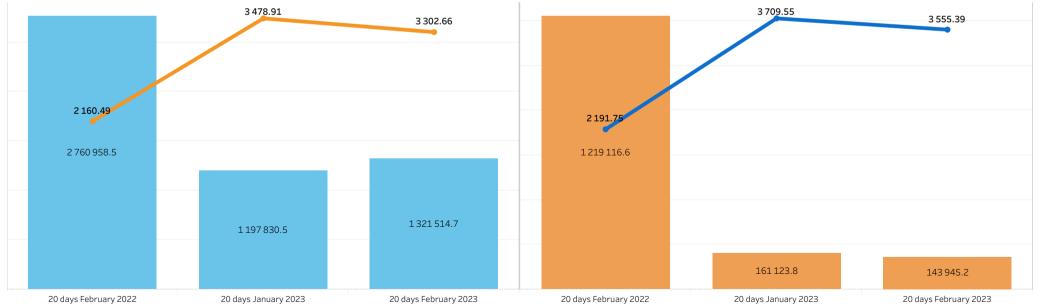

\*all prices are net of VAT \*\*Ukraine's IPS data

Weighted average prices and traded volumes on the DAM and IDM

|          | Indicator                           | 20 days February 2022     | 20 days Jai | 1uary 2023                | 20 days February 2023 |  |  |
|----------|-------------------------------------|---------------------------|-------------|---------------------------|-----------------------|--|--|
| e        | DAM weighted average price, UAH/MWh | 2 093.30                  | 3 47        | 8.91                      | 3 302.66              |  |  |
| krair    | DAM traded volume, MWh              | 2 372 612.8               | 1 197       | 830.5                     | 1 321 514.7           |  |  |
| IN S     | IDM weighted average price, UAH/MWh | 2 191.35                  | 3 70        | 9.55                      | 3 555.39              |  |  |
| Ē        | IDM traded volume, MWh              | 1 217 342.8               | 161 1       | 123.8                     | 143 945.2             |  |  |
| e        | DAM weighted average price, UAH/MWh | 2 570.96                  | 0           | .0                        | 0.0                   |  |  |
| krair    | DAM traded volume, MWh              | 388 345.7                 | 0           | .0                        | 0.0                   |  |  |
| 10<br>Li | IDM weighted average price, UAH/MWh | 2 466.11                  | 0           | .0                        | 0.0                   |  |  |
| B        | IDM traded volume, MWh              | 1 773.8                   | 0.0         |                           | 0.0                   |  |  |
|          | DAM weighted average price, UAH/MWh | 2 160.49                  | 3 478.91    |                           | 3 302.66              |  |  |
| tal      | DAM traded volume, MWh              | 2 760 958.5               | 1 197       | 830.5                     | 1 321 514.7           |  |  |
| To       | IDM weighted average price, UAH/MWh | 2 191.75                  | 3 70        | 9.55                      | 3 555.39              |  |  |
|          | IDM traded volume, MWh              | 1 219 116.6               | 161 1       | 123.8                     | 143 945.2             |  |  |
|          | Indicator                           | 1 decade of February 2023 |             | 2 decade of February 2023 |                       |  |  |
|          | DAM weighted average price, UAH/MWh | 3 280.65                  |             | 3 326.77                  |                       |  |  |
|          | DAM traded volume, MWh              | 690 819.2                 |             | 630 695.5                 |                       |  |  |
|          | IDM weighted average price, UAH/MWh | 3 554.10                  |             | 3 557.11                  |                       |  |  |
|          | IDM traded volume, MWh              | 82 308.6                  |             | 61 636.6                  |                       |  |  |

Weighted average prices and traded volumes on the DAM for the periods: February 2022, 1-20; January 2023, 1-20; February 2023, 1-20 Weighted average prices and traded volumes on the IDM for the periods: February 2022, 1-20; January 2023, 1-20; February 2023, 1-20