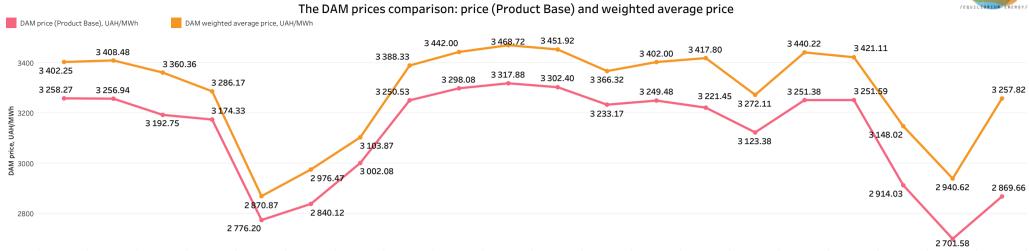

## The DAM prices for the period: February 1-20, 2023

| 5 |

| Date              | DAM price (Product Base),<br>UAH/MWh | Comparison of the DAM price<br>with the previous day | DAM weighted average<br>price, UAH/MWh | The difference between the<br>DAM weighted average price<br>and the DAM price (Product | DAM price (Product Peak),<br>UAH/MWh | DAM price (Product<br>OffPeak), UAH/MWh | For the period of February 1-20, 2023:<br>DAM price (Product Base) was 3 124,26 UAH/MWh,    |
|-------------------|--------------------------------------|------------------------------------------------------|----------------------------------------|----------------------------------------------------------------------------------------|--------------------------------------|-----------------------------------------|---------------------------------------------------------------------------------------------|
| 1 February 2023   | 3 258.27                             | -0.84%                                               | 3 402.25                               | +143.98                                                                                | 3 916.58                             | 2 599.95                                | DAM weighted price was <b>3 302,66 UAH/MWh</b> ,                                            |
| 2 February 2023   | 3 256.94                             | -0.04%                                               | 3 408.48                               | +151.54                                                                                | 3 899.30                             | 2 614.58                                | DAM weighted price was 3 302,00 0Ary mwn,<br>DAM price (Product Peak) was 3 779,34 UAH/MWh, |
| 3 February 2023   | 3 192.75                             | -1.97%                                               | 3 360.36                               | +167.61                                                                                | 3 873.83                             | 2 511.67                                |                                                                                             |
| 4 February 2023   | 3 174.33                             | -0.58%                                               | 3 286.17                               | +111.84                                                                                | 3 790.44                             | 2 558.21                                | DAM price (Product OffPeak) was 2 469,19 UAH/MWh,                                           |
| 5 February 2023   | 2 776.20                             | -12.54%                                              | 2 870.87                               | +94.67                                                                                 | 3 275.08                             | 2 277.31                                |                                                                                             |
| 6 February 2023   | 2 840.12                             | 2.30%                                                | 2 976.47                               | +136.35                                                                                | 3 394.67                             | 2 285.58                                | The highest price of the DAM (Product Base) was fixed in amount of                          |
| 7 February 2023   | 3 002.08                             | 5.70%                                                | 3 103.87                               | +101.79                                                                                | 3 568.75                             | 2 435.41                                | -3 317,88 UAH/MWh on February 10 (Friday),                                                  |
| 8 February 2023   | 3 250.53                             | 8.28%                                                | 3 388.33                               | +137.80                                                                                | 3 858.14                             | 2 642.92                                | and the lowest one - in amount of <b>2 701,58 UAH/MWh</b> on                                |
| 9 February 2023   | 3 298.08                             | 1.46%                                                | 3 442.00                               | +143.92                                                                                | 3 956.25                             | 2 639.92                                | February 19 (Sunday).                                                                       |
| 10 February 2023  | 3 317.88                             | 0.60%                                                | 3 468.72                               | +150.84                                                                                | 3 979.42                             | 2 656.33                                | rebluary 19 (Suliday).                                                                      |
| 11 February 2023  | 3 302.40                             | -0.47%                                               | 3 451.92                               | +149.52                                                                                | 3 962.13                             | 2 642.66                                | The highest weighted average price on the DAM was fixed in amoun                            |
| 12 February 2023  | 3 233.17                             | -2.10%                                               | 3 366.32                               | +133.15                                                                                | 3 883.25                             | 2 583.08                                | of 3 468,72 UAH/MWh on February 10 (Friday),                                                |
| 13 February 2023  | 3 249.48                             | 0.50%                                                | 3 402.00                               | +152.52                                                                                | 3 909.50                             | 2 589.46                                | and the lowest one - in amount of <b>2 870,87 UAH/MWh</b> on                                |
| 14 February 2023  | 3 221.45                             | -0.86%                                               | 3 417.80                               | +196.35                                                                                | 3 929.25                             | 2 513.64                                |                                                                                             |
| 15 February 2023  | 3 123.38                             | -3.04%                                               | 3 272.11                               | +148.73                                                                                | 3 796.92                             | 2 449.84                                | February 5 (Sunday).                                                                        |
| 16 February 2023  | 3 251.38                             | 4.10%                                                | 3 440.22                               | +188.84                                                                                | 3 920.08                             | 2 582.67                                | The difference between the weighted average price on the DAM and                            |
| 17 February 2023  | 3 251.59                             | 0.01%                                                | 3 421.11                               | +169.52                                                                                | 3 933.50                             | 2 569.68                                | 5 5 I                                                                                       |
| 18 February 2023  | 2 914.03                             | -10.38%                                              | 3 148.02                               | +233.99                                                                                | 3 716.25                             | 2 111.82                                | the DAM price (Product Base) was <b>178,40 UAH/MWh</b>                                      |
| 19 February 2023  | 2 701.58                             | -7.29%                                               | 2 940.62                               | +239.04                                                                                | 3 398.33                             | 2 004.83                                | in the two decade of February 2023.                                                         |
| 20 February 2023  | 2 869.66                             | 6.22%                                                | 3 257.82                               | +388.16                                                                                | 3 625.08                             | 2 114.23                                |                                                                                             |
| Average indicator | 3 124.26                             |                                                      | 3 302.66                               | +178.40                                                                                | 3 779.34                             | 2 469.19                                | *all prices are net of VAT **Ukraine's IPS data                                             |

## The DAM prices

The largest difference in the hour between weighted average price on the IDM and on the DAM price (Product Base) was recorded at 7 p.m. on February 6 and amounted to 289,57 UAH/MWh.