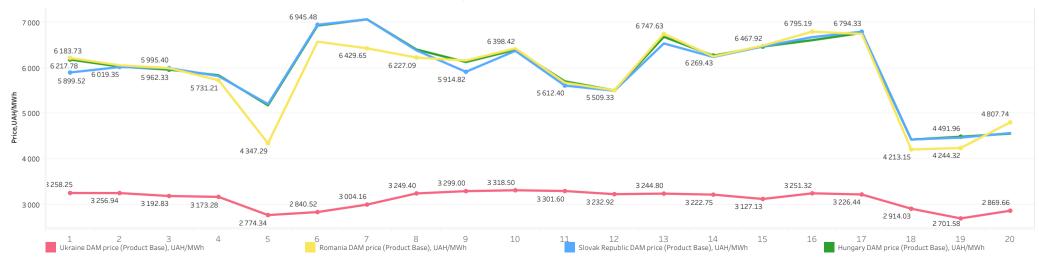

#### The DAM prices (Product Base)\*

#### For the period of February 1-20, 2023:

the DAM of Ukraine: the highest price was fixed in amount of 3 318,50 UAH/MWh on February 10, the lowest one - in amount of 2 701,58 UAH/MWh on February 19; the DAM of Romania: the highest price was fixed in amount of 6 795,19 UAH/MWh on February 16, the lowest one - in amount of 4 213,15 UAH/MWh on February 18; the DAM of Slovak Republic: the highest price was fixed in amount of 7 064,28 UAH/MWh on February 7, the lowest one - in amount of 4 430,44 UAH/MWh on February 18; the DAM of Hungary: the highest price was fixed in amount of 7 065,82 UAH/MWh on February 7, the lowest one - in amount of 4 429,61 UAH/MWh on February 18. \*the calculation was made according to the unified Central European Time (CET) \*\*Ukraine's IPS data \*\*\*all prices are net of VAT