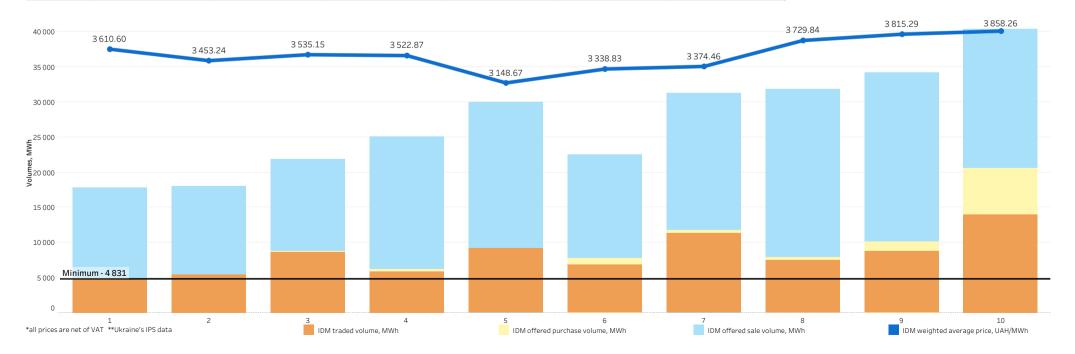

### Distribution of traded volumes on the DAM and on the IDM

The total traded amount of electricity within the two market segments amounted to 773 128 MWh in the fist decade of February 2023.

The share of the DAM was 89,4% or 690 819 MWh in the total volume,

while the share of the IDM was almost 10,6% or 82 309 MWh.

The largest traded volume within the two market segments was fixed in amount of 99 073 MWh on February 10 (Friday), as well as the smallest one - in amount of 65 646 MWh on February 1 (Wednesday).

# Volumes on the DAM and on the IDM

| Date              | Total volume, MWh | DAM traded volume, MWh | The share of the DAM volume in the total volume | IDM traded volume, MWh | The share of the IDM volume in the total volume |
|-------------------|-------------------|------------------------|-------------------------------------------------|------------------------|-------------------------------------------------|
| February 1, 2023  | 65 646            | 60 815                 | 92.6%                                           | 4 831                  | 7.4%                                            |
| February 2, 2023  | 68 026            | 62 570                 | 92.0%                                           | 5 456                  | 8.0%                                            |
| February 3, 2023  | 71 793            | 63 164                 | 88.0%                                           | 8 629                  | 12.0%                                           |
| February 4, 2023  | 67 734            | 61 842                 | 91.3%                                           | 5 892                  | 8.7%                                            |
| February 5, 2023  | 70 565            | 61 388                 | 87.0%                                           | 9 178                  | 13.0%                                           |
| February 6, 2023  | 75 672            | 68 810                 | 90.9%                                           | 6 862                  | 9.1%                                            |
| February 7, 2023  | 80 048            | 68 778                 | 85.9%                                           | 11 270                 | 14.1%                                           |
| February 8, 2023  | 83 515            | 76 057                 | 91.1%                                           | 7 458                  | 8.9%                                            |
| February 9, 2023  | 91 057            | 82 257                 | 90.3%                                           | 8 800                  | 9.7%                                            |
| February 10, 2023 | 99 073            | 85 140                 | 85.9%                                           | 13 933                 | 14.1%                                           |
| Total             | 773 128           | 690 819                | 89.4%                                           | 82 309                 | 10.6%                                           |