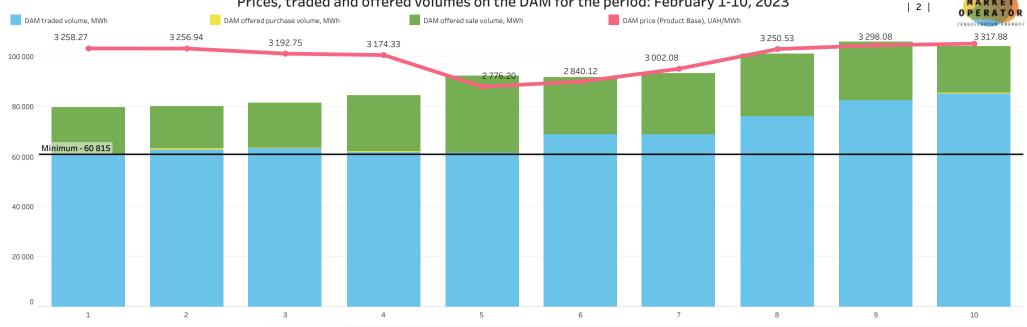

# Prices, traded and offered volumes on the IDM for the period: February 1-10, 2023

| Date              | IDM weighted average price,<br>UAH/MWh | IDM traded volume, MWh | IDM offered purchase volume,<br>MWh | IDM offered sale volume, MWh | The difference between the IDM traded and offered purchase volume | The difference between the IDM traded and offered sale volume |
|-------------------|----------------------------------------|------------------------|-------------------------------------|------------------------------|-------------------------------------------------------------------|---------------------------------------------------------------|
| February 1, 2023  | 3 610.60                               | 4 831                  | 4 889                               | 17 857                       | -1.2%                                                             | -72.9%                                                        |
| February 2, 2023  | 3 453.24                               | 5 456                  | 5 473                               | 18 000                       | -0.3%                                                             | -69.7%                                                        |
| February 3, 2023  | 3 535.15                               | 8 629                  | 8 750                               | 21 894                       | -1.4%                                                             | -60.6%                                                        |
| February 4, 2023  | 3 522.87                               | 5 892                  | 6 151                               | 25 122                       | -4.2%                                                             | -76.5%                                                        |
| February 5, 2023  | 3 148.67                               | 9 178                  | 9 185                               | 29 997                       | -0.1%                                                             | -69.4%                                                        |
| February 6, 2023  | 3 338.83                               | 6 862                  | 7 785                               | 22 536                       | -11.8%                                                            | -69.5%                                                        |
| February 7, 2023  | 3 374.46                               | 11 270                 | 11 788                              | 31 290                       | -4.4%                                                             | -64.0%                                                        |
| February 8, 2023  | 3 729.84                               | 7 458                  | 7 930                               | 31 764                       | -5.9%                                                             | -76.5%                                                        |
| February 9, 2023  | 3 815.29                               | 8 800                  | 10 145                              | 34 139                       | -13.3%                                                            | -74.2%                                                        |
| February 10, 2023 | 3 858.26                               | 13 933                 | 20 627                              | 40 359                       | -32.5%                                                            | -65.5%                                                        |
| Total             | 3 554.10                               | 82 309                 | 92 722                              | 272 957                      | -11.2%                                                            | -69.8%                                                        |

**82 309 MWh** were traded on the IDM in the first decade of February.

The largest traded volume of IDM was fixed in amount of 13 933 MWh on February 10 (Friday),

and the smallest one - in amount of 4831MWh on February 1 (Wednesday).

The traded **sold** volume on the IDM was **69,8%** less than offered one for the first 10 days of February 2023.

The traded **purchased** volume on the IDM was **11,2%** less than offered one for the same period.