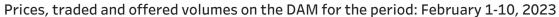

690 819MWh were traded on the DAM in the first decade of February.

The largest traded volume of DAM was fixed in amount of 85 140 MWh on February 10 (Friday),

and the smallest one - in amount of 60 815 MWh on February 1 (Wednesday).

The traded **sold** volume on the DAM was **24,4**% less than offered one for the first 10 days of February 2023.

The traded **purchased** volume on the DAM was 0,3% less than offered one for the same period.

| Date              | DAM price (Product Base),<br>UAH/MWh | DAM traded volume, MWh | DAM offered purchase volume,<br>MWh | DAM offered sale volume, MWh | The difference between the DAM traded and offered purchase volume | The difference between the DAM traded and offered sale volume |
|-------------------|--------------------------------------|------------------------|-------------------------------------|------------------------------|-------------------------------------------------------------------|---------------------------------------------------------------|
| February 1, 2023  | 3 258.27                             | 60 815                 | 61 183                              | 79 617                       | -0.6%                                                             | -23.6%                                                        |
| February 2, 2023  | 3 256.94                             | 62 570                 | 63 139                              | 79 839                       | -0.9%                                                             | -21.6%                                                        |
| February 3, 2023  | 3 192.75                             | 63 164                 | 63 473                              | 81 524                       | -0.5%                                                             | -22.5%                                                        |
| February 4, 2023  | 3 174.33                             | 61 842                 | 61 975                              | 84 531                       | -0.2%                                                             | -26.8%                                                        |
| February 5, 2023  | 2 776.20                             | 61 388                 | 61 388                              | 92 300                       | 0.0%                                                              | -33.5%                                                        |
| February 6, 2023  | 2 840.12                             | 68 810                 | 68 882                              | 91 604                       | -0.1%                                                             | -24.9%                                                        |
| February 7, 2023  | 3 002.08                             | 68 778                 | 68 858                              | 93 286                       | -0.1%                                                             | -26.3%                                                        |
| February 8, 2023  | 3 250.53                             | 76 057                 | 76 212                              | 101 046                      | -0.2%                                                             | -24.7%                                                        |
| February 9, 2023  | 3 298.08                             | 82 257                 | 82 258                              | 105 817                      | 0.0%                                                              | -22.3%                                                        |
| February 10, 2023 | 3 317.88                             | 85 140                 | 85 293                              | 103 808                      | -0.2%                                                             | -18.0%                                                        |
| Total             | 3 136.72                             | 690 819                | 692 661                             | 913 372                      | -0.3%                                                             | -24.4%                                                        |