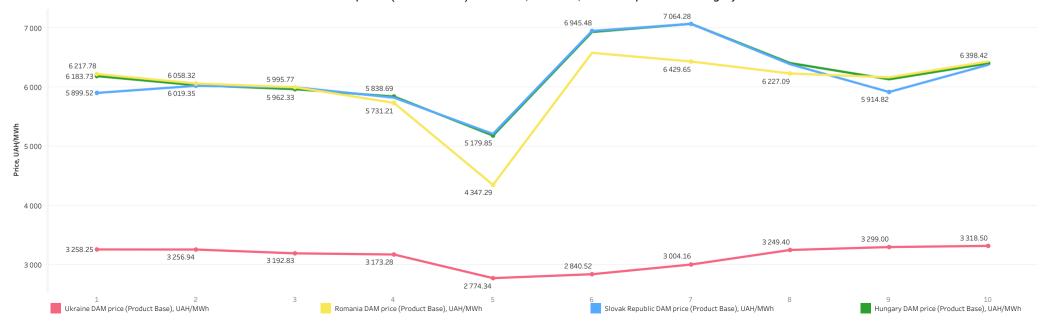

#### The DAM prices comparison to the previous day \*

| Date              | Ukraine DAM price (Product<br>Base), UAH/MWh | Romania DAM price (Product<br>Base), UAH/MWh | Slovak Republic DAM price<br>(Product Base), UAH/MWh | Hungary DAM price (Product<br>Base), UAH/MWh | Date              | DAM price comparison to the previous day, Ukraine | DAM price comparison to the previous day, Romania | DAM price comparison to the previous day, Slovak Republic |        |
|-------------------|----------------------------------------------|----------------------------------------------|------------------------------------------------------|----------------------------------------------|-------------------|---------------------------------------------------|---------------------------------------------------|-----------------------------------------------------------|--------|
| February 1, 2023  | 3 258.25                                     | 6 217.78                                     | 5 899.52                                             | 6 183.73                                     | February 1, 2023  | -0.8%                                             | 2.3%                                              | -3.1%                                                     | 2.4%   |
| February 2, 2023  | 3 256.94                                     | 6 058.32                                     | 6 019.35                                             | 6 030.13                                     | February 2, 2023  | 0.0%                                              | -2.6%                                             | 2.0%                                                      | -2.5%  |
| February 3, 2023  | 3 192.83                                     | 5 995.77                                     | 5 995.40                                             | 5 962.33                                     | February 3, 2023  | -2.0%                                             | -1.0%                                             | -0.4%                                                     | -1.1%  |
| February 4, 2023  | 3 173.28                                     | 5 731.21                                     | 5 819.57                                             | 5 838.69                                     | February 4, 2023  | -0.6%                                             | -4.4%                                             | -2.9%                                                     | -2.1%  |
| February 5, 2023  | 2 774.34                                     | 4 347.29                                     | 5 207.93                                             | 5 179.85                                     | February 5, 2023  | -12.6%                                            | -24.1%                                            | -10.5%                                                    | -11.3% |
| February 6, 2023  | 2 840.52                                     | 6 576.03                                     | 6 945.48                                             | 6 927.00                                     | February 6, 2023  | 2.4%                                              | 51.3%                                             | 33.4%                                                     | 33.7%  |
| February 7, 2023  | 3 004.16                                     | 6 429.65                                     | 7 064.28                                             | 7 065.82                                     | February 7, 2023  | 5.8%                                              | -2.2%                                             | 1.7%                                                      | 2.0%   |
| February 8, 2023  | 3 249.40                                     | 6 227.09                                     | 6 383.86                                             | 6 403.42                                     | , .               | 8.2%                                              | -3.2%                                             | -9.6%                                                     |        |
| February 9, 2023  | 3 299.00                                     | 6 162.61                                     | 5 914.82                                             | 6 129.22                                     | February 8, 2023  |                                                   |                                                   |                                                           | -9.4%  |
| February 10, 2023 | 3 318.50                                     | 6 429.25                                     | 6 373.75                                             | 6 398.42                                     | February 9, 2023  | 1.5%                                              | -1.0%                                             | -7.3%                                                     | -4.3%  |
| Average indicator | 3 136.72                                     | 6 017.50                                     | 6 162.40                                             | 6 211.86                                     | February 10, 2023 | 0.6%                                              | 4.3%                                              | 7.8%                                                      | 4.4%   |

#### For the period of February 1-10, 2023:

the DAM of Ukraine: the highest price was fixed in amount of 3 318,50 UAH/MWh on February 10, the lowest one - in amount of 2 774,34 UAH/MWh on February 5; the DAM of Romania: the highest price was fixed in amount of 6 576,03 UAH/MWh on February 6, the lowest one - in amount of 4 347,29 UAH/MWh on February 5; the DAM of Slovak Republic: the highest price was fixed in amount of 7 064,28 UAH/MWh on February 7, the lowest one - in amount of 5 207,93 UAH/MWh on February 5; the DAM of Hungary: the highest price was fixed in amount of 7 065,82 UAH/MWh on February 7, the lowest one - in amount of 5 179,85 UAH/MWh on February 5.

### The DAM prices (Product Base) of Ukraine, Romania, Slovak Republic and Hungary\*