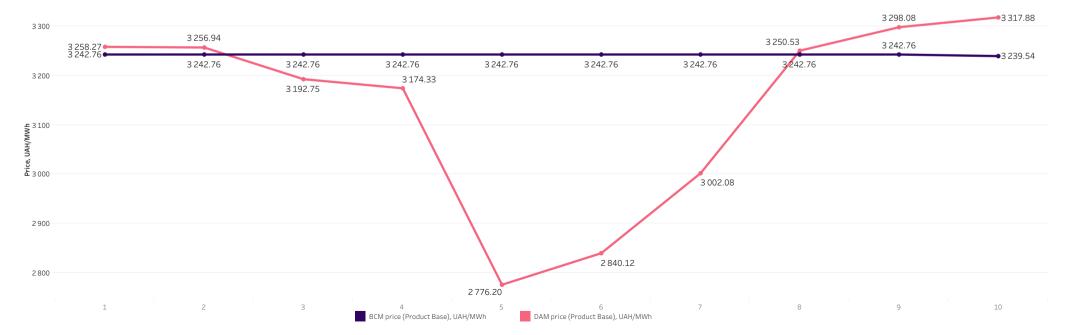

# The DAM and the BCM prices for the period: February 1-10, 2023 The DAM and the BCM prices

|                   |                                   | THE DAW and the B                 | in prices                 |
|-------------------|-----------------------------------|-----------------------------------|---------------------------|
| Date              | DAM price (Product Base), UAH/MWh | BCM price (Product Base), UAH/MWh | Price difference, UAH/MWh |
| February 1, 2023  | 3 258.27                          | 3 242.76                          | -15.51                    |
| February 2, 2023  | 3 256.94                          | 3 242.76                          | -14.18                    |
| February 3, 2023  | 3 192.75                          | 3 242.76                          | +50.01                    |
| February 4, 2023  | 3 174.33                          | 3 242.76                          | +68.43                    |
| February 5, 2023  | 2 776.20                          | 3 242.76                          | +466.56                   |
| February 6, 2023  | 2 840.12                          | 3 242.76                          | +402.64                   |
| February 7, 2023  | 3 002.08                          | 3 242.76                          | +240.68                   |
| February 8, 2023  | 3 250.53                          | 3 242.76                          | -7.77                     |
| February 9, 2023  | 3 298.08                          | 3 242.76                          | -55.32                    |
| February 10, 2023 | 3 317.88                          | 3 239.54                          | -78.34                    |
| Average indicator | 3 136.72                          | 3 242.44                          | +105.72                   |

For the period of February 1-10, 2023 on average, the BCM price was **105,72 UAH/MWh** higher than the DAM price.

The highest price difference was fixed in amount of 466,56 UAH/MWh on February 5,

the lowest one - in amount of **7,77 UAH/MWh** on **February 8**.