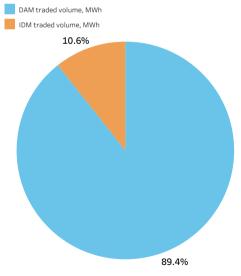

### Distribution of traded volumes on the DAM and on the IDM

The total traded amount of electricity within the two market segments amounted to 773 128 MWh in the fist decade of February 2023.

The share of the DAM was 89,4% or 690 819 MWh in the total volume,

while the share of the IDM was almost 10,6% or 82 309 MWh.

The largest traded volume within the two market segments was fixed in amount of 99 073 MWh on February 10 (Friday), as well as the smallest one - in amount of 65 646 MWh on February 1 (Wednesday).

# Volumes on the DAM and on the IDM

| Date              | Total volume, MWh | DAM traded volume, MWh | The share of the DAM volume in the total volume | IDM traded volume, MWh | The share of the IDM volume in the total volume |
|-------------------|-------------------|------------------------|-------------------------------------------------|------------------------|-------------------------------------------------|
| February 1, 2023  | 65 646            | 60 815                 | 92.6%                                           | 4 831                  | 7.4%                                            |
| February 2, 2023  | 68 026            | 62 570                 | 92.0%                                           | 5 456                  | 8.0%                                            |
| February 3, 2023  | 71 793            | 63 164                 | 88.0%                                           | 8 629                  | 12.0%                                           |
| February 4, 2023  | 67 734            | 61 842                 | 91.3%                                           | 5 892                  | 8.7%                                            |
| February 5, 2023  | 70 565            | 61 388                 | 87.0%                                           | 9 178                  | 13.0%                                           |
| February 6, 2023  | 75 672            | 68 810                 | 90.9%                                           | 6 862                  | 9.1%                                            |
| February 7, 2023  | 80 048            | 68 778                 | 85.9%                                           | 11 270                 | 14.1%                                           |
| February 8, 2023  | 83 515            | 76 057                 | 91.1%                                           | 7 458                  | 8.9%                                            |
| February 9, 2023  | 91 057            | 82 257                 | 90.3%                                           | 8 800                  | 9.7%                                            |
| February 10, 2023 | 99 073            | 85 140                 | 85.9%                                           | 13 933                 | 14.1%                                           |
| Total             | 773 128           | 690 819                | 89.4%                                           | 82 309                 | 10.6%                                           |