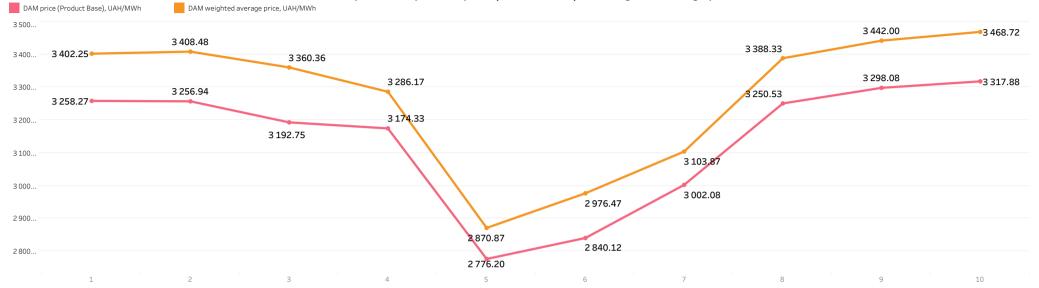

# Weighted average prices and traded volumes on the DAM and IDM compared with the previous periods

|       | Indicator                           | 1 decade of February 2022 | 1 decade of January 2023 | 1 decade of February 2023 |
|-------|-------------------------------------|---------------------------|--------------------------|---------------------------|
| e     | DAM weighted average price, UAH/MWh | 2 151.62                  | 3 464.32                 | 3 280.65                  |
| crair | DAM traded volume, MWh              | 1 073 334                 | 587 728                  | 690 819                   |
| SUF   | IDM weighted average price, UAH/MWh | 2 118.24                  | 3 715.55                 | 3 554.10                  |
| ₾     | IDM traded volume, MWh              | 1 022 501                 | 65 850                   | 82 309                    |
| Э     | DAM weighted average price, UAH/MWh | 2 573.55                  | 0                        | 0                         |
| kraii | DAM traded volume, MWh              | 207 704                   | 0                        | 0                         |
| 5     | IDM weighted average price, UAH/MWh | 2 270.37                  | 0                        | 0                         |
| В     | IDM traded volume, MWh              | 613                       | 0                        | 0                         |
|       | DAM weighted average price, UAH/MWh | 2 220.03                  | 3 464.32                 | 3 280.65                  |
| tal   | DAM traded volume, MWh              | 1 281 038                 | 587 728                  | 690 819                   |
| þ     | IDM weighted average price, UAH/MWh | 2 118.33                  | 3 715.55                 | 3 554.10                  |
|       | IDM traded volume, MWh              | 1 023 114                 | 65 850                   | 82 309                    |