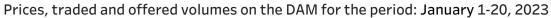

1 197 831 MWh were traded on the DAM in the two decade of January.

The largest traded volume of DAM was fixed in amount of 70 093 MWh on January 11 (Wednesday),

and the smallest one - in amount of 34 573 MWh on January 1 (Sunday).

The traded sold volume on the DAM was 13,1% less than offered one for the 20 days of January 2023.

The traded purchased volume on the DAM was 6% less than offered one for the same period.

| 6                | / 8 9                                | 10 11                  | 12 13                               | 14 15                        | 16 1/ 18                                                          | 19 20                                                         |  |  |
|------------------|--------------------------------------|------------------------|-------------------------------------|------------------------------|-------------------------------------------------------------------|---------------------------------------------------------------|--|--|
| Date             | DAM price (Product Base),<br>UAH/MWh | DAM traded volume, MWh | DAM offered purchase volume,<br>MWh | DAM offered sale volume, MWh | The difference between the DAM traded and offered purchase volume | The difference between the DAM traded and offered sale volume |  |  |
| 1 January 2023   | 2 802.49                             | 34 573                 | 34 573                              | 77 663                       | 0.0%                                                              | -55.5%                                                        |  |  |
| 2 January 2023   | 3 317.48                             | 59 480                 | 59 480                              | 92 038                       | 0.0%                                                              | -35.4%                                                        |  |  |
| 3 January 2023   | 3 329.51                             | 64 859                 | 67 180                              | 72 551                       | -3.5%                                                             | -10.6%                                                        |  |  |
| 4 January 2023   | 3 329.54                             | 64 610                 | 66 852                              | 70 754                       | -3.4%                                                             | -8.7%                                                         |  |  |
| 5 January 2023   | 3 306.33                             | 62 273                 | 64 201                              | 67 939                       | -3.0%                                                             | -8.3%                                                         |  |  |
| 6 January 2023   | 3 314.04                             | 63 203                 | 64 061                              | 71 260                       | -1.3%                                                             | -11.3%                                                        |  |  |
| 7 January 2023   | 3 279.63                             | 51 170                 | 51 170                              | 66 251                       | 0.0%                                                              | -22.8%                                                        |  |  |
| 8 January 2023   | 3 288.75                             | 56 080                 | 56 383                              | 68 521                       | -0.5%                                                             | -18.2%                                                        |  |  |
| 9 January 2023   | 3 317.96                             | 64 788                 | 72 369                              | 68 262                       | -10.5%                                                            | -5.1%                                                         |  |  |
| 10 January 2023  | 3 331.25                             | 66 693                 | 78 017                              | 68 338                       | -14.5%                                                            | -2.4%                                                         |  |  |
| 11 January 2023  | 3 330.04                             | 70 093                 | 77 054                              | 72 131 -9.0%                 |                                                                   | -2.8%                                                         |  |  |
| 12 January 2023  | 3 314.54                             | 62 218                 | 65 307                              | 64 715                       | -4.7%                                                             | -3.9%                                                         |  |  |
| 13 January 2023  | 3 307.36                             | 61 606                 | 62 529                              | 67 390                       | -1.5%                                                             | -8.6%                                                         |  |  |
| 14 January 2023  | 3 330.15                             | 55 263                 | 55 315                              | 62 710                       | -0.1%                                                             | -11.9%                                                        |  |  |
| 15 January 2023  | 3 319.30                             | 49 793                 | 49 793                              | 62 018                       | 0.0%                                                              | -19.7%                                                        |  |  |
| 16 January 2023  | 3 333.33                             | 57 753                 | 75 398                              | 57 753                       | -23.4%                                                            | 0.0%                                                          |  |  |
| 17 January 2023  | 3 330.67                             | 61 575                 | 74 129                              | 62 187                       | 62 187 -16.9%                                                     |                                                               |  |  |
| 18 January 2023  | 3 322.54                             | 64 914                 | 68 912                              | 66 457                       | -5.8%                                                             | -2.3%                                                         |  |  |
| 19 January 2023  | 3 310.04                             | 62 935                 | 66 638                              | 66 831                       | -5.6%                                                             | -5.8%                                                         |  |  |
| 20 January 2023  | 3 311.29                             | 63 952                 | 64 543                              | 72 109                       | -0.9%                                                             | -11.3%                                                        |  |  |
| Total for period | 3 291.31                             | 1 197 831              | 1 273 902                           | 1 377 877                    | -6.0%                                                             | -13.1%                                                        |  |  |

# Prices, traded and offered volumes on the IDM for the period: January 1-20, 2023

| M     | A   | R  | K  | E | T  | ١   |
|-------|-----|----|----|---|----|-----|
| O P   | E   | R  | A  | T | 0  | R   |
| /EQUI | 110 | RI | UM | 1 | ER | 6.Y |

|                  | IDM weighted average price,<br>UAH/MWh | IDM traded volume, MWh | IDM offered purchase volume,<br>MWh |         | The difference between the IDM traded and offered purchase volume | The difference between the IDM traded and offered sale volume |
|------------------|----------------------------------------|------------------------|-------------------------------------|---------|-------------------------------------------------------------------|---------------------------------------------------------------|
| 1 January 2023   | 3 274.42                               | 3 763                  | 3 763                               | 38 686  | 0.0%                                                              | -90.3%                                                        |
| 2 January 2023   | 3 614.33                               | 8 119                  | 8 158                               | 30 504  | -0.5%                                                             | -73.4%                                                        |
| 3 January 2023   | 3 802.81                               | 8 575                  | 13 111                              | 23 841  | -34.6%                                                            | -64.0%                                                        |
| 4 January 2023   | 3 778.26                               | 3 095                  | 7 781                               | 18 811  | -60.2%                                                            | -83.5%                                                        |
| 5 January 2023   | 3 775.33                               | 6 722                  | 8 054                               | 11 985  | -16.5%                                                            | -43.9%                                                        |
| 6 January 2023   | 3 470.53                               | 3 893                  | 7 411                               | 8 714   | -47.5%                                                            | -55.3%                                                        |
| 7 January 2023   | 3 695.68                               | 6 073                  | 6 074                               | 23 904  | 0.0%                                                              | -74.6%                                                        |
| 8 January 2023   | 3 847.10                               | 5 280                  | 5 512                               | 21 183  | -4.2%                                                             | -75.1%                                                        |
| 9 January 2023   | 3 783.93                               | 11 072                 | 14 656                              | 12 682  | -24.5%                                                            | -12.7%                                                        |
| 10 January 2023  | 3 797.72                               | 9 257                  | 15 155                              | 10 904  | -38.9%                                                            | -15.1%                                                        |
| 11 January 2023  | 3 722.78                               | 8 692                  | 12 824                              | 9 711   | -32.2%                                                            | -10.5%                                                        |
| 12 January 2023  | 3 702.92                               | 5 661                  | 6 366                               | 9 119   | -11.1%                                                            | -37.9%                                                        |
| 13 January 2023  | 3 627.30                               | 6 066                  | 7 053                               | 12 105  | -14.0%                                                            | -49.9%                                                        |
| 14 January 2023  | 3 629.73                               | 9 655                  | 10 479                              | 14 356  | -7.9%                                                             | -32.7%                                                        |
| 15 January 2023  | 3 717.68                               | 24 628                 | 45 877                              | 26 256  | -46.3%                                                            | -6.2%                                                         |
| 16 January 2023  | 3 739.99                               | 15 938                 | 19 094                              | 18 683  | -16.5%                                                            | -14.7%                                                        |
| 17 January 2023  | 3 809.71                               | 10 058                 | 21 932                              | 12 416  | -54.1%                                                            | -19.0%                                                        |
| 18 January 2023  | 3 694.88                               | 6 993                  | 12 407                              | 10 810  | -43.6%                                                            | -35.3%                                                        |
| 19 January 2023  | 3 605.65                               | 3 481                  | 7 202                               | 10 560  | -51.7%                                                            | -67.0%                                                        |
| 20 January 2023  | 3 604.44                               | 4 102                  | 5 763                               | 15 654  | -28.8%                                                            | -73.8%                                                        |
| Total for period | 3 709.55                               | 161 124                | 238 673                             | 340 884 | -32.5%                                                            | -52.7%                                                        |