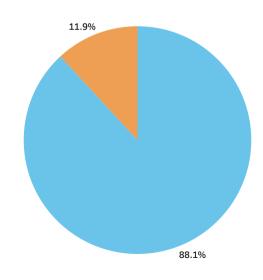

The **total traded** amount of electricity within the two market segments amounted to **1 358 954 MWh** in the two decade of January 2023.

The share of the DAM was 88,1% or 1 197 831 MWh in the total volume, while the share of the IDM was almost 11,9% or 161 124 MWh.