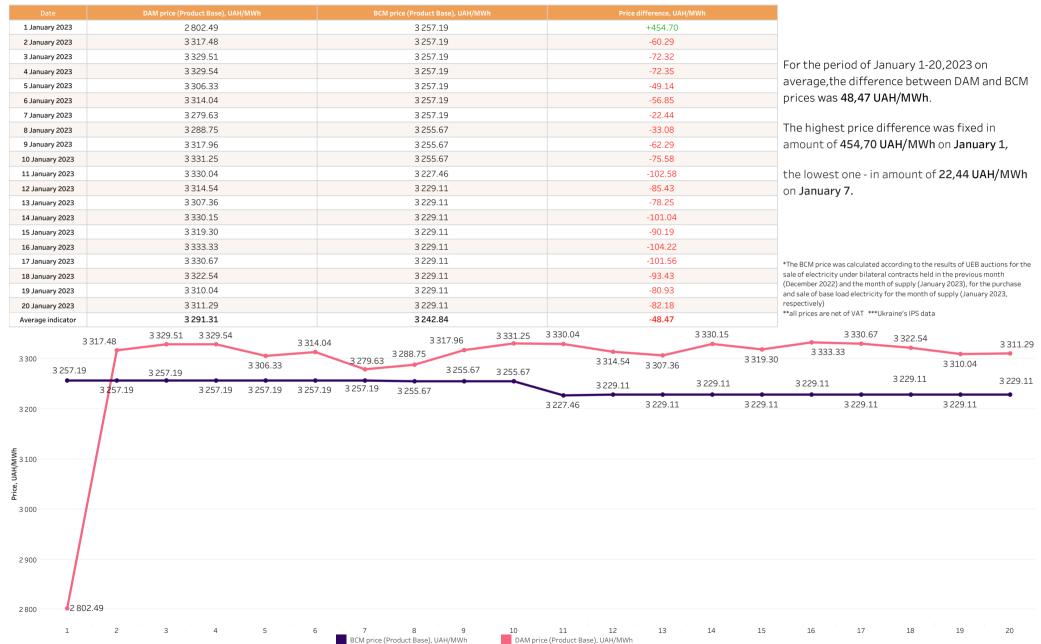

# The DAM and the BCM prices for the period: January 1-20, 2023

## The DAM and the BCM prices