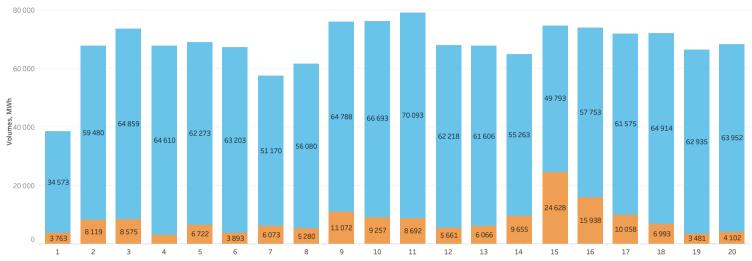

1 197 831 MWh were traded on the DAM in the two decade of January.

The largest traded volume of DAM was fixed in amount of 70 093 MWh on January 11 (Wednesday),

and the smallest one - in amount of 34 573 MWh on January 1 (Sunday).

The traded sold volume on the DAM was 13,1% less than offered one for the 20 days of January 2023.

The traded purchased volume on the DAM was 6% less than offered one for the same period.

| 6                | / 8 9                                | 10 11                  | 12 13                               | 14 15                        | 16 1/ 18                                                          | 19 20                                                         |  |  |
|------------------|--------------------------------------|------------------------|-------------------------------------|------------------------------|-------------------------------------------------------------------|---------------------------------------------------------------|--|--|
| Date             | DAM price (Product Base),<br>UAH/MWh | DAM traded volume, MWh | DAM offered purchase volume,<br>MWh | DAM offered sale volume, MWh | The difference between the DAM traded and offered purchase volume | The difference between the DAM traded and offered sale volume |  |  |
| 1 January 2023   | 2 802.49                             | 34 573                 | 34 573                              | 77 663                       | 0.0%                                                              | -55.5%                                                        |  |  |
| 2 January 2023   | 3 317.48                             | 59 480                 | 59 480                              | 92 038                       | 0.0%                                                              | -35.4%                                                        |  |  |
| 3 January 2023   | 3 329.51                             | 64 859                 | 67 180                              | 72 551                       | -3.5%                                                             | -10.6%                                                        |  |  |
| 4 January 2023   | 3 329.54                             | 64 610                 | 66 852                              | 70 754                       | -3.4%                                                             | -8.7%                                                         |  |  |
| 5 January 2023   | 3 306.33                             | 62 273                 | 64 201                              | 67 939                       | -3.0%                                                             | -8.3%                                                         |  |  |
| 6 January 2023   | 3 314.04                             | 63 203                 | 64 061                              | 71 260                       | -1.3%                                                             | -11.3%                                                        |  |  |
| 7 January 2023   | 3 279.63                             | 51 170                 | 51 170                              | 66 251                       | 0.0%                                                              | -22.8%                                                        |  |  |
| 8 January 2023   | 3 288.75                             | 56 080                 | 56 383                              | 68 521                       | -0.5%                                                             | -18.2%                                                        |  |  |
| 9 January 2023   | 3 317.96                             | 64 788                 | 72 369                              | 68 262                       | -10.5%                                                            | -5.1%                                                         |  |  |
| 10 January 2023  | 3 331.25                             | 66 693                 | 78 017                              | 68 338                       | -14.5%                                                            | -2.4%                                                         |  |  |
| 11 January 2023  | 3 330.04                             | 70 093                 | 77 054                              | 72 131 -9.0%                 |                                                                   | -2.8%                                                         |  |  |
| 12 January 2023  | 3 314.54                             | 62 218                 | 65 307                              | 64 715                       | -4.7%                                                             | -3.9%                                                         |  |  |
| 13 January 2023  | 3 307.36                             | 61 606                 | 62 529                              | 67 390                       | -1.5%                                                             | -8.6%                                                         |  |  |
| 14 January 2023  | 3 330.15                             | 55 263                 | 55 315                              | 62 710                       | -0.1%                                                             | -11.9%                                                        |  |  |
| 15 January 2023  | 3 319.30                             | 49 793                 | 49 793                              | 62 018                       | 0.0%                                                              | -19.7%                                                        |  |  |
| 16 January 2023  | 3 333.33                             | 57 753                 | 75 398                              | 57 753                       | -23.4%                                                            | 0.0%                                                          |  |  |
| 17 January 2023  | 3 330.67                             | 61 575                 | 74 129                              | 62 187                       | 62 187 -16.9%                                                     |                                                               |  |  |
| 18 January 2023  | 3 322.54                             | 64 914                 | 68 912                              | 66 457                       | -5.8%                                                             | -2.3%                                                         |  |  |
| 19 January 2023  | 3 310.04                             | 62 935                 | 66 638                              | 66 831                       | -5.6%                                                             | -5.8%                                                         |  |  |
| 20 January 2023  | 3 311.29                             | 63 952                 | 64 543                              | 72 109                       | -0.9%                                                             | -11.3%                                                        |  |  |
| Total for period | 3 291.31                             | 1 197 831              | 1 273 902                           | 1 377 877                    | -6.0%                                                             | -13.1%                                                        |  |  |

The largest traded volume within the two market segments was fixed in amount of 78 785 MWh on January 11 (Wednesday), as well as the smallest one - in amount of 38 336 MWh on January 1 (Sunday).

DAM traded volume, MWh