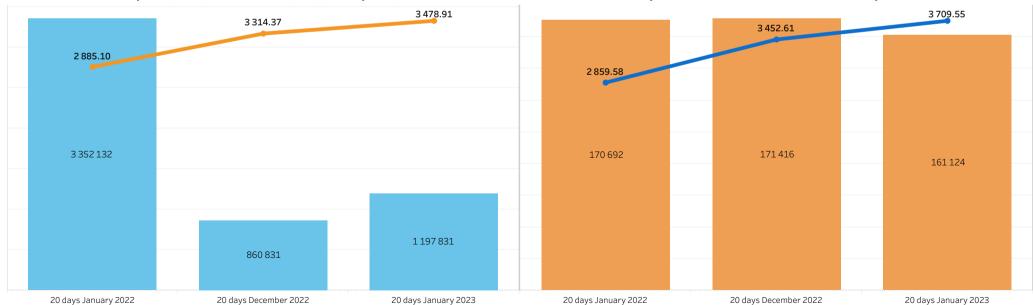

## Weighted average prices and traded volumes on the DAM and IDM

|          | Indicator                           | 20 days January 2022     | 20 days December 2022 | 20 days January 2023     |  |  |  |
|----------|-------------------------------------|--------------------------|-----------------------|--------------------------|--|--|--|
| <u>e</u> | DAM weighted average price, UAH/MWh | 2 929.09                 | 3 314.37              | 3 478.91                 |  |  |  |
| rair     | DAM traded volume, MWh              | 2 965 713                | 860 831               | 1 197 831                |  |  |  |
| in S     | IDM weighted average price, UAH/MWh | 2 865.43                 | 3 452.61              | 3 709.55                 |  |  |  |
| ₾        | IDM traded volume, MWh              | 167 521                  | 171 416               | 161 124                  |  |  |  |
| e        | DAM weighted average price, UAH/MWh | 2 547.46                 | 0                     | 0                        |  |  |  |
| ۲air     | DAM traded volume, MWh              | 386 419                  | 0                     | 0                        |  |  |  |
| I I      | IDM weighted average price, UAH/MWh | 2 550.52                 | 0                     | 0                        |  |  |  |
| Δ        | IDM traded volume, MWh              | 3 171                    | 0                     | 0                        |  |  |  |
|          | DAM weighted average price, UAH/MWh | 2 885.10                 | 3 314.37              | 3 478.91                 |  |  |  |
| ta       | DAM traded volume, MWh              | 3 352 132                | 860 831               | 1 197 831                |  |  |  |
| Ď        | IDM weighted average price, UAH/MWh | 2 859.58                 | 3 452.61              | 3 709.55                 |  |  |  |
|          | IDM traded volume, MWh              | 170 692                  | 171 416               | 161 124                  |  |  |  |
|          | Indicator                           | 1 decade of January 2023 |                       | 2 decade of January 2023 |  |  |  |
|          | DAM weighted average price, UAH/MWh | 3 464.32                 |                       | 3 492.97                 |  |  |  |
|          | DAM traded volume, MWh              | 587 728                  |                       | 610 102                  |  |  |  |
|          | IDM weighted average price, UAH/MWh | 3 715.55                 |                       | 3 705.41                 |  |  |  |
|          | IDM traded volume, MWh              | 65 850                   |                       | 95 274                   |  |  |  |

Weighted average prices and traded volumes on the DAM for the periods: January 2022, 1-20; December 2022, 1-20; January 2023, 1-20 Weighted average prices and traded volumes on the IDM for the periods: January 2022, 1-20; December 2022, 1-20; January 2023, 1-20