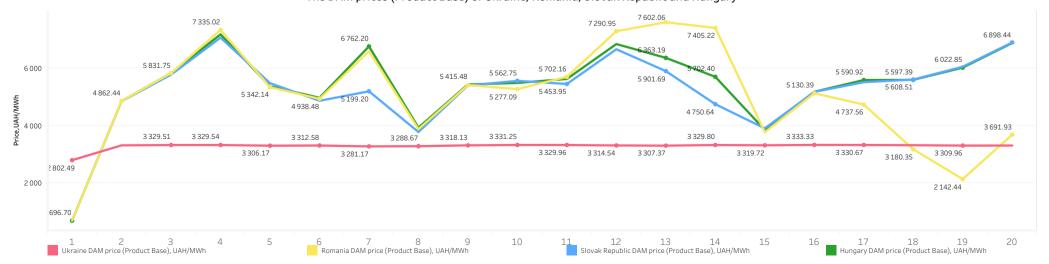

# The DAM prices of Ukraine, Romania, Slovak Republic and Hungary for the period: January 1-20, 2023

The DAM prices (Product Base)\*

#### The DAM prices comparison to the previous day\*

| 8 |

|                   | Ukraine DAM price (Product<br>Base), UAH/MWh | Romania DAM price (Product<br>Base), UAH/MWh | Slovak Republic DAM price<br>(Product Base), UAH/MWh | Hungary DAM price (Product<br>Base), UAH/MWh | Date            |        |        | DAM price comparison to the previous day, Slovak Republic |        |
|-------------------|----------------------------------------------|----------------------------------------------|------------------------------------------------------|----------------------------------------------|-----------------|--------|--------|-----------------------------------------------------------|--------|
| 1 January 2023    | 2 802.49                                     | 695.91                                       | 704.12                                               | 696.70                                       | 1 January 2023  | -15.4% | -48.1% | 32.0%                                                     | -54.2% |
| 2 January 2023    | 3 317.69                                     | 4 862.44                                     | 4 854.26                                             | 4 862.34                                     | 2 January 2023  | 18.4%  | 598.7% | 589.4%                                                    | 597.9% |
| 3 January 2023    | 3 329.51                                     | 5 831.75                                     | 5 777.29                                             | 5 832.60                                     | 3 January 2023  | 0.4%   | 19.9%  | 19.0%                                                     | 20.0%  |
| 4 January 2023    | 3 329.54                                     | 7 335.02                                     | 7 065.72                                             | 7 181.03                                     | 4 January 2023  | 0.0%   | 25.8%  | 22.3%                                                     | 23.1%  |
| 5 January 2023    | 3 306.17                                     | 5 342.14                                     | 5 482.50                                             | 5 373.17                                     | 5 January 2023  | -0.7%  | -27.2% | -22.4%                                                    | -25.2% |
| 6 January 2023    | 3 312.58                                     | 4 938.48                                     | 4 868.90                                             | 4 974.01                                     | 6 January 2023  | 0.2%   | -7.6%  | -11.2%                                                    | -7.4%  |
| 7 January 2023    | 3 281.17                                     | 6 600.67                                     | 5 199.20                                             | 6 762.20                                     | 7 January 2023  | -0.9%  | 33.7%  | 6.8%                                                      | 36.0%  |
| 8 January 2023    | 3 288.67                                     | 3 883.29                                     | 3 782.05                                             | 3 936.54                                     | 8 January 2023  | 0.2%   | -41.2% | -27.3%                                                    | -41.8% |
| 9 January 2023    | 3 318.13                                     | 5 415.48                                     | 5 401.70                                             | 5 437.73                                     | 9 January 2023  | 0.9%   | 39.5%  | 42.8%                                                     | 38.1%  |
| 10 January 2023   | 3 331.25                                     | 5 277.09                                     | 5 562.75                                             | 5 490.45                                     | 10 January 2023 | 0.4%   | -2.6%  | 3.0%                                                      | 1.0%   |
| 11 January 2023   | 3 329.96                                     | 5 702.16                                     | 5 453.95                                             | 5 629.31                                     | 11 January 2023 | 0.0%   | 8.1%   | -2.0%                                                     | 2.5%   |
| 12 January 2023   | 3 314.54                                     | 7 290.95                                     | 6 661.87                                             | 6 843.67                                     |                 |        |        |                                                           |        |
| 13 January 2023   | 3 307.37                                     | 7 602.06                                     | 5 901.69                                             | 6 363.19                                     | 12 January 2023 | -0.5%  | 27.9%  | 22.1%                                                     | 21.6%  |
| 14 January 2023   | 3 329.80                                     | 7 405.22                                     | 4 750.64                                             | 5 702.40                                     | 13 January 2023 | -0.2%  | 4.3%   | -11.4%                                                    | -7.0%  |
| 15 January 2023   | 3 319.72                                     | 3 774.60                                     | 3 909.49                                             | 3 854.15                                     | 14 January 2023 | 0.7%   | -2.6%  | -19.5%                                                    | -10.4% |
| 16 January 2023   | 3 333.33                                     | 5 130.39                                     | 5 178.14                                             | 5 182.80                                     | 15 January 2023 | -0.3%  | -49.0% | -17.7%                                                    | -32.4% |
| 17 January 2023   | 3 330.67                                     | 4 737.56                                     | 5 515.77                                             | 5 590.92                                     | 16 January 2023 | 0.4%   | 35.9%  | 32.5%                                                     | 34.5%  |
| 18 January 2023   | 3 322.54                                     | 3 180.35                                     | 5 608.51                                             | 5 597.39                                     | 17 January 2023 | -0.1%  | -7.7%  | 6.5%                                                      | 7.9%   |
| 19 January 2023   | 3 309.96                                     | 2 142.44                                     | 6 053.83                                             | 6 022.85                                     | 18 January 2023 | -0.2%  | -32.9% | 1.7%                                                      | 0.1%   |
| 20 January 2023   | 3 311.38                                     | 3 691.93                                     | 6 898.44                                             | 6 879.15                                     | 19 January 2023 | -0.4%  | -32.6% | 7.9%                                                      | 7.6%   |
| Average indicator | 3 291.32                                     | 5 042.00                                     | 5 231.54                                             | 5 410.63                                     | 20 January 2023 | 0.0%   | 72.3%  | 14.0%                                                     | 14.2%  |

#### For the period of January 1-20, 2023:

the DAM of Ukraine: the highest price was fixed in amount of 3 333,33 UAH/MWh on January 16, the lowest one - in amount of 2 802,49 UAH/MWh on January 1; the DAM of Romania: the highest price was fixed in amount of 7 602,06 UAH/MWh on January 13, the lowest one - in amount of 695,91 UAH/MWh on January 1; the DAM of Slovak Republic: the highest price was fixed in amount of 7 065,72 UAH/MWh on January 4, the lowest one - in amount of 704,12 UAH/MWh on January 1; the DAM of Hungary: the highest price was fixed in amount of 7 181,03 UAH/MWh on January 4, the lowest one - in amount of 696,70 UAH/MWh on January 1.