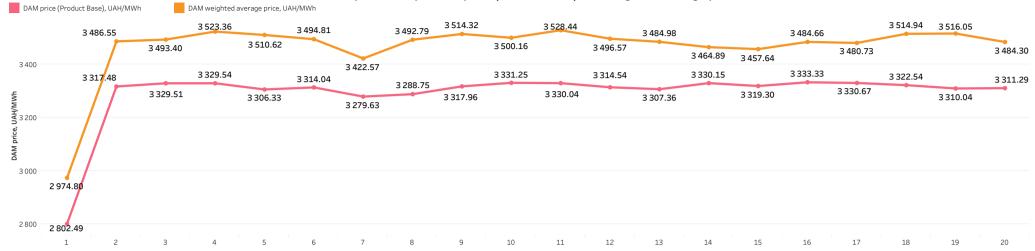

## For the period of January 1-20, 2023:

DAM price (Product Base) was 3 291,31 UAH/MWh, DAM weighted average price was 3 478,91 UAH/MWh, DAM price (Product Peak) was 3 960,42 UAH/MWh, DAM price (Product OffPeak) was 2 622,21 UAH/MWh,

The highest price of the DAM (Product Base) was fixed in amount of 3 333,33 UAH/MWh on January 16 (Monday), and the lowest one - in amount of 2 802,49 UAH/MWh on January 1 (Sunday).

The highest weighted average price on the DAM was fixed in amount of 3 528,44 UAH/MWh on January 11 (Wednesday), and the lowest one - in amount of 2 974,80 UAH/MWh on January 1 (Sunday).

The difference between the weighted average price on the DAM and the DAM price (Product Base) was **187,60 UAH/MWh** in the two decade of January 2023.