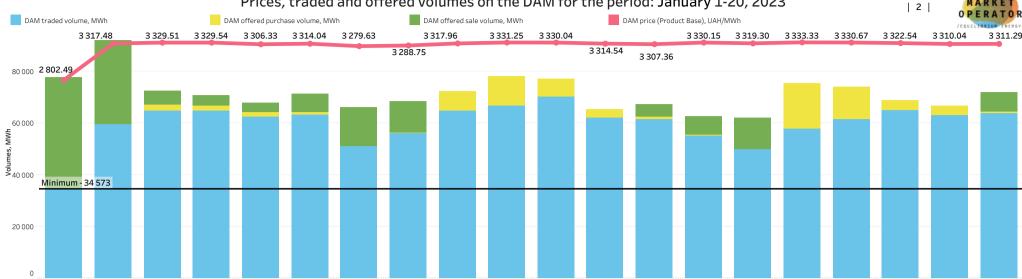

# Prices, traded and offered volumes on the IDM for the period: January 1-20, 2023

| M     | A   | R  | K  | E | T  | ١   |
|-------|-----|----|----|---|----|-----|
| O P   | E   | R  | A  | T | 0  | R   |
| /EQUI | 110 | RI | UM | 1 | ER | 6.Y |

|                  | IDM weighted average price,<br>UAH/MWh | IDM traded volume, MWh | IDM offered purchase volume,<br>MWh |         | The difference between the IDM traded and offered purchase volume | The difference between the IDM traded and offered sale volume |
|------------------|----------------------------------------|------------------------|-------------------------------------|---------|-------------------------------------------------------------------|---------------------------------------------------------------|
| 1 January 2023   | 3 274.42                               | 3 763                  | 3 763                               | 38 686  | 0.0%                                                              | -90.3%                                                        |
| 2 January 2023   | 3 614.33                               | 8 119                  | 8 158                               | 30 504  | -0.5%                                                             | -73.4%                                                        |
| 3 January 2023   | 3 802.81                               | 8 575                  | 13 111                              | 23 841  | -34.6%                                                            | -64.0%                                                        |
| 4 January 2023   | 3 778.26                               | 3 095                  | 7 781                               | 18 811  | -60.2%                                                            | -83.5%                                                        |
| 5 January 2023   | 3 775.33                               | 6 722                  | 8 054                               | 11 985  | -16.5%                                                            | -43.9%                                                        |
| 6 January 2023   | 3 470.53                               | 3 893                  | 7 411                               | 8 714   | -47.5%                                                            | -55.3%                                                        |
| 7 January 2023   | 3 695.68                               | 6 073                  | 6 074                               | 23 904  | 0.0%                                                              | -74.6%                                                        |
| 8 January 2023   | 3 847.10                               | 5 280                  | 5 512                               | 21 183  | -4.2%                                                             | -75.1%                                                        |
| 9 January 2023   | 3 783.93                               | 11 072                 | 14 656                              | 12 682  | -24.5%                                                            | -12.7%                                                        |
| 10 January 2023  | 3 797.72                               | 9 257                  | 15 155                              | 10 904  | -38.9%                                                            | -15.1%                                                        |
| 11 January 2023  | 3 722.78                               | 8 692                  | 12 824                              | 9 711   | -32.2%                                                            | -10.5%                                                        |
| 12 January 2023  | 3 702.92                               | 5 661                  | 6 366                               | 9 119   | -11.1%                                                            | -37.9%                                                        |
| 13 January 2023  | 3 627.30                               | 6 066                  | 7 053                               | 12 105  | -14.0%                                                            | -49.9%                                                        |
| 14 January 2023  | 3 629.73                               | 9 655                  | 10 479                              | 14 356  | -7.9%                                                             | -32.7%                                                        |
| 15 January 2023  | 3 717.68                               | 24 628                 | 45 877                              | 26 256  | -46.3%                                                            | -6.2%                                                         |
| 16 January 2023  | 3 739.99                               | 15 938                 | 19 094                              | 18 683  | -16.5%                                                            | -14.7%                                                        |
| 17 January 2023  | 3 809.71                               | 10 058                 | 21 932                              | 12 416  | -54.1%                                                            | -19.0%                                                        |
| 18 January 2023  | 3 694.88                               | 6 993                  | 12 407                              | 10 810  | -43.6%                                                            | -35.3%                                                        |
| 19 January 2023  | 3 605.65                               | 3 481                  | 7 202                               | 10 560  | -51.7%                                                            | -67.0%                                                        |
| 20 January 2023  | 3 604.44                               | 4 102                  | 5 763                               | 15 654  | -28.8%                                                            | -73.8%                                                        |
| Total for period | 3 709.55                               | 161 124                | 238 673                             | 340 884 | -32.5%                                                            | -52.7%                                                        |

**161 124 MWh** were traded on the IDM in the two decade of January.

The largest traded volume of IDM was fixed in amount of 24 628 MWh on January 15 (Sunday),

and the smallest one - in amount of **3 095** MWh on January 4 (Wednesday).

The traded **sold** volume on the IDM was **52,7%** less than offered one for the 20 days of January 2023.

The traded **purchased** volume on the IDM was **32,5%** less than offered one for the same period.