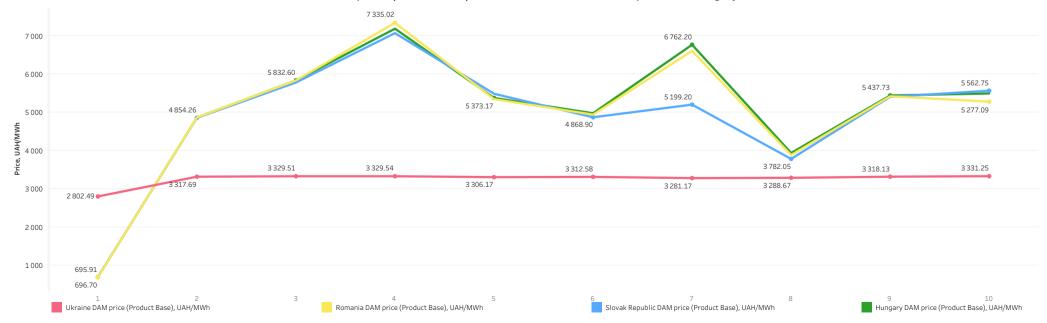

### For the period of January 1-10, 2023:

the DAM of Ukraine: the highest price was fixed in amount of 3 331,25 UAH/MWh on January 10, the lowest one - in amount of 2 802,49 UAH/MWh on January 1; the DAM of Romania: the highest price was fixed in amount of 7 335,02 UAH/MWh on January 4, the lowest one - in amount of 695,91 UAH/MWh on January 1; the DAM of Slovak Republic: the highest price was fixed in amount of 7 065,72 UAH/MWh on January 4, the lowest one - in amount of 704,12 UAH/MWh on January 1; the DAM of Hungary: the highest price was fixed in amount of 7 181,03 UAH/MWh on January 4, the lowest one - in amount of 696,70 UAH/MWh on January 1.

### The DAM prices (Product Base) of Ukraine, Romania, Slovak Republic and Hungary\*