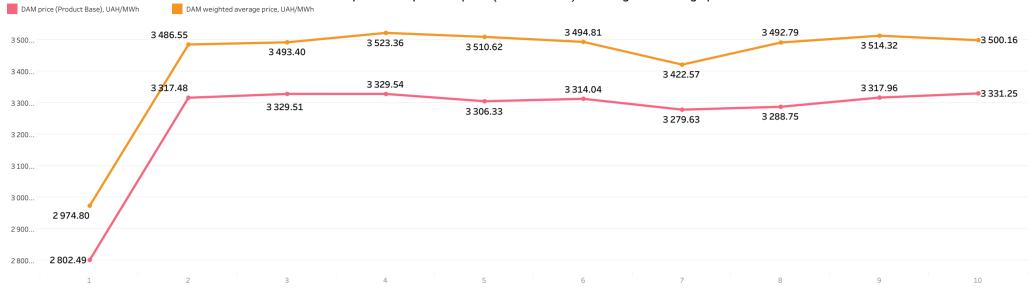

# The DAM prices comparison: price (Product Base) and weighted average price

# The DAM prices

|                                                                                                                                         |                                         |                                      |                                                                                                 | The DAIN prices                        |                                                      |                                      |                   |
|-----------------------------------------------------------------------------------------------------------------------------------------|-----------------------------------------|--------------------------------------|-------------------------------------------------------------------------------------------------|----------------------------------------|------------------------------------------------------|--------------------------------------|-------------------|
| For the period of January 1-10, 2023:  DAM price (Product Base) was 3 261,70 UAH/MWh,  DAM weighted average price was 3 464,32 UAH/MWh, | DAM price (Product<br>OffPeak), UAH/MWh | DAM price (Product Peak),<br>UAH/MWh | The difference between the DAM weighted average price and the DAM price (Product Base), UAH/MWh | DAM weighted average price,<br>UAH/MWh | Comparison of the DAM price<br>with the previous day | DAM price (Product Base),<br>UAH/MWh | Date              |
| DAM price (Product Peak) was 3 921,37 UAH/MWh,                                                                                          | 2 335.76                                | 3 269.21                             | +172.31                                                                                         | 2 974.80                               | -15.4%                                               | 2 802.49                             | January 1, 2023   |
| DAM price (Product OffPeak) was <b>2 602,02 UAH/MWh,</b>                                                                                | 2 654.63                                | 3 980.33                             | +169.07                                                                                         | 3 486.55                               | 18.4%                                                | 3 317.48                             | January 2, 2023   |
| The highest price of the DAM (Product Base) was fixed                                                                                   | 2 663.36                                | 3 995.67                             | +163.89                                                                                         | 3 493.40                               | 0.4%                                                 | 3 329.51                             | January 3, 2023   |
| in amount of 3 331,25 UAH/MWh on January 10 (Tuesday),<br>and the lowest one - in amount of 2 802,49 UAH/MWh                            | 2 659.75                                | 3 999.33                             | +193.82                                                                                         | 3 523.36                               | 0.0%                                                 | 3 329.54                             | January 4, 2023   |
| on January 1 (Sunday).                                                                                                                  | 2 613.50                                | 3 999.17                             | +204.29                                                                                         | 3 510.62                               | -0.7%                                                | 3 306.33                             | January 5, 2023   |
| The highest weighted average price on the DAM was fixed in                                                                              | 2 630.83                                | 3 997.25                             | +180.77                                                                                         | 3 494.81                               | 0.2%                                                 | 3 314.04                             | January 6, 2023   |
| amount of 3 523,36 UAH/MWh on January 4 (Wednesday),<br>and the lowest one - in amount of 2 974,80 UAH/MWh                              | 2 580.67                                | 3 978.58                             | +142.94                                                                                         | 3 422.57                               | -1.0%                                                | 3 279.63                             | January 7, 2023   |
| on January 1 (Sunday).                                                                                                                  | 2 583.33                                | 3 994.17                             | +204.04                                                                                         | 3 492.79                               | 0.3%                                                 | 3 288.75                             | January 8, 2023   |
| The difference between the weighted average price on the DAM                                                                            | 2 635.92                                | 4 000.00                             | +196.36                                                                                         | 3 514.32                               | 0.9%                                                 | 3 317.96                             | January 9, 2023   |
| and the DAM price (Product Base) was 202,62 UAH/MWh                                                                                     | 2 662.50                                | 4 000.00                             | +168.91                                                                                         | 3 500.16                               | 0.4%                                                 | 3 331.25                             | January 10, 2023  |
| in the first decade of January 2023.  *all prices are net of VAT **Ukraine's IPS dat                                                    | 2 602.02                                | 3 921.37                             | +202.62                                                                                         | 3 464.32                               |                                                      | 3 261.70                             | Average indicator |