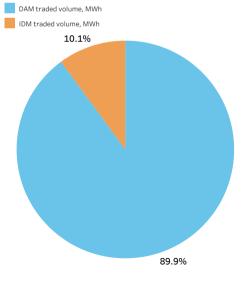

### Distribution of traded volumes on the DAM and on the IDM

The total traded amount of electricity within the two market segments amounted to 653 578 MWh in the fist decade of January 2023.

The share of the DAM was 89,9 % or 587 728 MWh in the total volume,

while the share of the IDM was almost 10,1% or  $65\,850\,\text{MWh}$ .

The largest volume traded within the two market segments was fixed in amount of 75 950 MWh on January 10 (Tuesday), as well as the smallest one - in amount of 38 336 MWh on January 1 (Sunday).

## Volumes on the DAM and on the IDM

| Date             | Total volume, MWh | DAM traded volume, MWh | The share of the DAM volume in the total volume | IDM traded volume, MWh | The share of the IDM volume in the total volume |
|------------------|-------------------|------------------------|-------------------------------------------------|------------------------|-------------------------------------------------|
| January 1, 2023  | 38 336            | 34 573                 | 90.2%                                           | 3 763                  | 9.8%                                            |
| January 2, 2023  | 67 599            | 59 480                 | 88.0%                                           | 8 119                  | 12.0%                                           |
| January 3, 2023  | 73 434            | 64 859                 | 88.3%                                           | 8 575                  | 11.7%                                           |
| January 4, 2023  | 67 705            | 64 610                 | 95.4%                                           | 3 095                  | 4.6%                                            |
| January 5, 2023  | 68 995            | 62 273                 | 90.3%                                           | 6 722                  | 9.7%                                            |
| January 6, 2023  | 67 096            | 63 203                 | 94.2%                                           | 3 893                  | 5.8%                                            |
| January 7, 2023  | 57 243            | 51 170                 | 89.4%                                           | 6 073                  | 10.6%                                           |
| January 8, 2023  | 61 360            | 56 080                 | 91.4%                                           | 5 280                  | 8.6%                                            |
| January 9, 2023  | 75 860            | 64 788                 | 85.4%                                           | 11 072                 | 14.6%                                           |
| January 10, 2023 | 75 950            | 66 693                 | 87.8%                                           | 9 257                  | 12.2%                                           |
| Total            | 653 578           | 587 728                | 89.9%                                           | 65 850                 | 10.1%                                           |