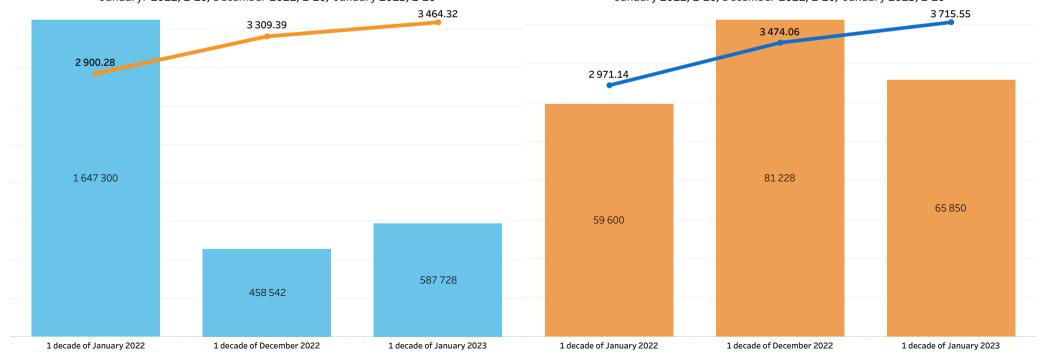

# Weighted average prices and traded volumes on the DAM and IDM compared with the previous periods

|       | Indicator                           | 1 decade of January 2022 | 1 decade of December 2022 | 1 decade of January 2023 |
|-------|-------------------------------------|--------------------------|---------------------------|--------------------------|
| e e   | DAM weighted average price, UAH/MWh | 2 949.30                 | 3 309.39                  | 3 464.32                 |
| crair | DAM traded volume, MWh              | 1464 219                 | 458 542                   | 587 728                  |
| SUF   | IDM weighted average price, UAH/MWh | 2 988.05                 | 3 474.06                  | 3 715.55                 |
| ₾     | IDM traded volume, MWh              | 57 715                   | 81 228                    | 65 850                   |
| Э     | DAM weighted average price, UAH/MWh | 2 508.27                 | 0                         | 0                        |
| kraii | DAM traded volume, MWh              | 183 081                  | 0                         | 0                        |
| 5     | IDM weighted average price, UAH/MWh | 2 453.53                 | 0                         | 0                        |
| B     | IDM traded volume, MWh              | 1 885                    | 0                         | 0                        |
|       | DAM weighted average price, UAH/MWh | 2 900.28                 | 3 309.39                  | 3 464.32                 |
| tal   | DAM traded volume, MWh              | 1647 300                 | 458 542                   | 587 728                  |
| 2     | IDM weighted average price, UAH/MWh | 2 971.14                 | 3 474.06                  | 3 715.55                 |
|       | IDM traded volume, MWh              | 59 600                   | 81 228                    | 65 850                   |

Weighted average prices and traded volumes on the DAM for the periods: Januaryr 2022, 1-10; December 2022, 1-10; January 2023, 1-10 Weighted average prices and traded volumes on the IDM for the periods: January 2022, 1-10; December 2022, 1-10; January 2023, 1-10