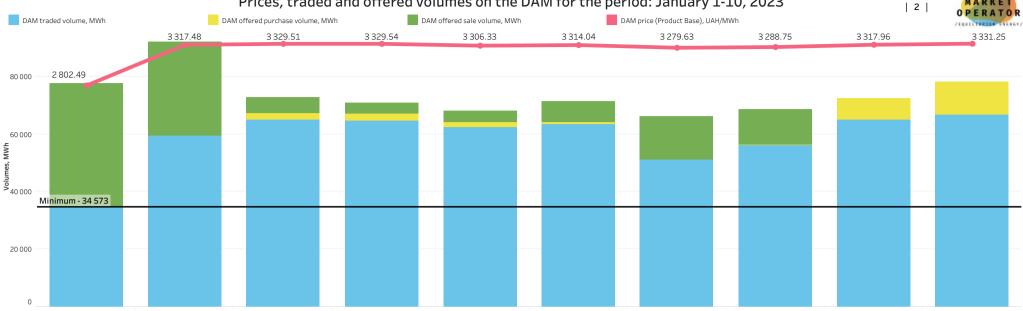

<sup>\*</sup>all prices are net of VAT \*\*Ukraine's IPS data

| Date             | IDM weighted average price,<br>UAH/MWh | IDM traded volume, MWh | IDM offered purchase volume,<br>MWh | IDM offered sale volume, MWh | The difference between the IDM traded and offered purchase volume | The difference between the IDM traded and offered sale volume |
|------------------|----------------------------------------|------------------------|-------------------------------------|------------------------------|-------------------------------------------------------------------|---------------------------------------------------------------|
| January 1, 2023  | 3 274.42                               | 3 763                  | 3 763                               | 38 686                       | 0.0%                                                              | -90.3%                                                        |
| January 2, 2023  | 3 614.33                               | 8 119                  | 8 158                               | 30 504                       | -0.5%                                                             | -73.4%                                                        |
| January 3, 2023  | 3 802.81                               | 8 575                  | 13 111                              | 23 841                       | -34.6%                                                            | -64.0%                                                        |
| January 4, 2023  | 3 778.26                               | 3 095                  | 7 781                               | 18 811                       | -60.2%                                                            | -83.5%                                                        |
| January 5, 2023  | 3 775.33                               | 6 722                  | 8 054                               | 11 985                       | -16.5%                                                            | -43.9%                                                        |
| January 6, 2023  | 3 470.53                               | 3 893                  | 7 411                               | 8 714                        | -47.5%                                                            | -55.3%                                                        |
| January 7, 2023  | 3 695.68                               | 6 073                  | 6 074                               | 23 904                       | 0.0%                                                              | -74.6%                                                        |
| January 8, 2023  | 3 847.10                               | 5 280                  | 5 512                               | 21 183                       | -4.2%                                                             | -75.1%                                                        |
| January 9, 2023  | 3 783.93                               | 11 072                 | 14 656                              | 12 682                       | -24.5%                                                            | -12.7%                                                        |
| January 10, 2023 | 3 797.72                               | 9 257                  | 15 155                              | 10 904                       | -38.9%                                                            | -15.1%                                                        |
| Total            | 3 715.55                               | 65 850                 | 89 676                              | 201 214                      | -26.6%                                                            | -67.3%                                                        |

**65 850 MWh** were traded on the IDM in the first decade of January.

The largest traded volume of IDM was fixed in amount of 11 072 MWh on January 9 (Monday),

and the smallest one - in amount of 3 095 MWh on January 4 (Wednesday).

The traded **sold** volume on the IDM was **67,3%** less than offered one for the first 10 days of **January 2023**.

The traded **purchased** volume on the IDM was **26,6%** less than offered one for the same period.