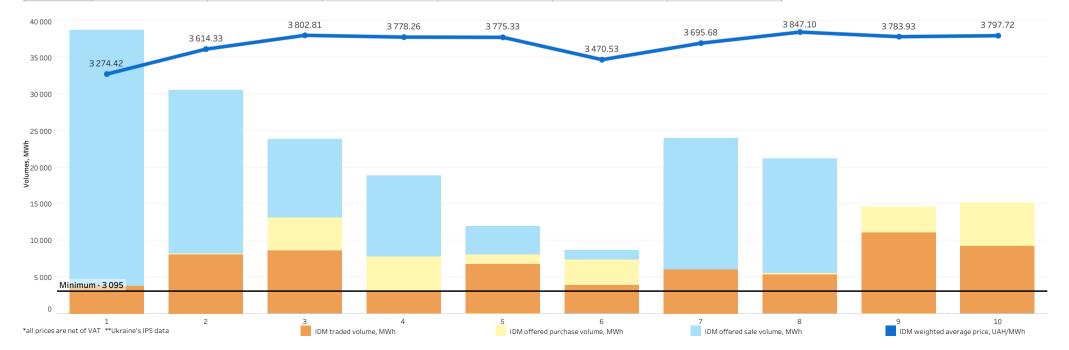

### Distribution of traded volumes on the DAM and on the IDM

The total traded amount of electricity within the two market segments amounted to 653 578 MWh in the fist decade of January 2023.

The share of the DAM was 89,9 % or 587 728 MWh in the total volume,

while the share of the IDM was almost 10,1% or  $65\,850\,\text{MWh}$ .

The largest volume traded within the two market segments was fixed in amount of 75 950 MWh on January 10 (Tuesday), as well as the smallest one - in amount of 38 336 MWh on January 1 (Sunday).

## Volumes on the DAM and on the IDM

| Date             | Total volume, MWh | DAM traded volume, MWh | The share of the DAM volume in the total volume | IDM traded volume, MWh | The share of the IDM volume in the total volume |
|------------------|-------------------|------------------------|-------------------------------------------------|------------------------|-------------------------------------------------|
| January 1, 2023  | 38 336            | 34 573                 | 90.2%                                           | 3 763                  | 9.8%                                            |
| January 2, 2023  | 67 599            | 59 480                 | 88.0%                                           | 8 119                  | 12.0%                                           |
| January 3, 2023  | 73 434            | 64 859                 | 88.3%                                           | 8 575                  | 11.7%                                           |
| January 4, 2023  | 67 705            | 64 610                 | 95.4%                                           | 3 095                  | 4.6%                                            |
| January 5, 2023  | 68 995            | 62 273                 | 90.3%                                           | 6 722                  | 9.7%                                            |
| January 6, 2023  | 67 096            | 63 203                 | 94.2%                                           | 3 893                  | 5.8%                                            |
| January 7, 2023  | 57 243            | 51 170                 | 89.4%                                           | 6 073                  | 10.6%                                           |
| January 8, 2023  | 61 360            | 56 080                 | 91.4%                                           | 5 280                  | 8.6%                                            |
| January 9, 2023  | 75 860            | 64 788                 | 85.4%                                           | 11 072                 | 14.6%                                           |
| January 10, 2023 | 75 950            | 66 693                 | 87.8%                                           | 9 257                  | 12.2%                                           |
| Total            | 653 578           | 587 728                | 89.9%                                           | 65 850                 | 10.1%                                           |