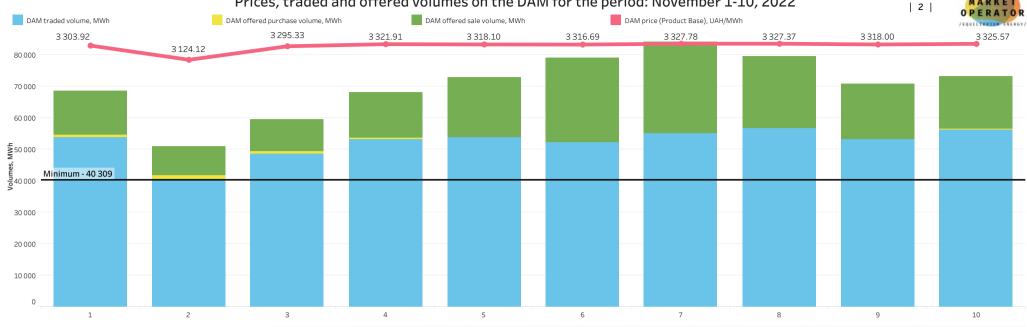

<sup>\*</sup>all prices are net of VAT \*\*Ukraine's IPS data

| Date              | IDM weighted average price,<br>UAH/MWh | IDM traded volume, MWh | IDM offered purchase volume,<br>MWh | IDM offered sale volume, MWh | The difference between the IDM traded and offered purchase volume | The difference between the IDM traded and offered sale volume |
|-------------------|----------------------------------------|------------------------|-------------------------------------|------------------------------|-------------------------------------------------------------------|---------------------------------------------------------------|
| November 1, 2022  | 3 625.57                               | 5 399                  | 5 493                               | 21 537                       | -1.7%                                                             | -74.9%                                                        |
| November 2, 2022  | 3 708.44                               | 4 753                  | 4 968                               | 18 863                       | -4.3%                                                             | -74.8%                                                        |
| November 3, 2022  | 3 651.29                               | 3 446                  | 3 568                               | 14 128                       | -3.4%                                                             | -75.6%                                                        |
| November 4, 2022  | 3 727.85                               | 2 708                  | 2 860                               | 11 563                       | -5.3%                                                             | -76.6%                                                        |
| November 5, 2022  | 3 612.24                               | 4 596                  | 4 914                               | 10 873                       | -6.5%                                                             | -57.7%                                                        |
| November 6, 2022  | 3 565.54                               | 2 386                  | 2 395                               | 7 506                        | -0.4%                                                             | -68.2%                                                        |
| November 7, 2022  | 3 798.53                               | 2 950                  | 2 984                               | 10 582                       | -1.1%                                                             | -72.1%                                                        |
| November 8, 2022  | 3 795.25                               | 5 274                  | 5 641                               | 10 526                       | -6.5%                                                             | -49.9%                                                        |
| November 9, 2022  | 3 749.49                               | 3 368                  | 3 393                               | 14 333                       | -0.7%                                                             | -76.5%                                                        |
| November 10, 2022 | 3 459.09                               | 3 883                  | 3 891                               | 10 357                       | -0.2%                                                             | -62.5%                                                        |
| Total             | 3 670.23                               | 38 762                 | 40 107                              | 130 268                      | -3.4%                                                             | -70.2%                                                        |

**38 762 MWh** were traded on the IDM in the first decade of November.

The largest traded volume of IDM was fixed in amount of 5 399 MWh on November 1 (Tuesday),

and the smallest one - in amount of 2 386 MWh on November 6 (Sunday).

The traded **sold** volume on the IDM was **70,2%** less than offered one for the first 10 days of November 2022.

The traded **purchased** volume on the IDM was 3,4% less than offered one for the same period.