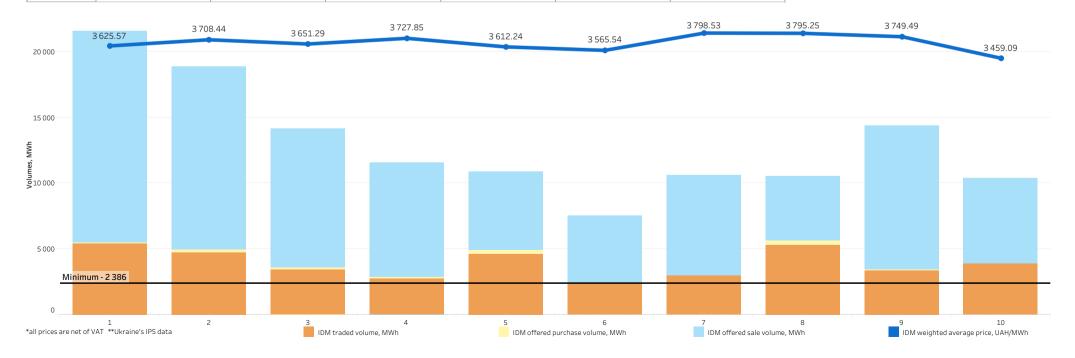

#### Distribution of traded volumes on the DAM and on the IDM

The total traded amount of electricity within the two market segments amounted to 561 132 MWh in the first decade of November 2022.

The share of the DAM was 93,1% or 522 369 MWh in the total volume,

while the share of the IDM was almost 6,9% or 38 762 MWh.

The largest traded volume within the two market segments was fixed in amount of 61 954 MWh on November 8 (Tuesday), as well as the smallest one - in amount of 45 062 MWh on November 2 (Wednesday).

#### Volumes on the DAM and on the IDM

| Date              | Total volume, MWh | DAM traded volume, MWh | The share of the DAM volume in the total volume | IDM traded volume, MWh | The share of the IDM volume in the total volume |
|-------------------|-------------------|------------------------|-------------------------------------------------|------------------------|-------------------------------------------------|
| November 1, 2022  | 59 102            | 53 703                 | 90.9%                                           | 5 399                  | 9.1%                                            |
| November 2, 2022  | 45 062            | 40 309                 | 89.5%                                           | 4 753                  | 10.5%                                           |
| November 3, 2022  | 52 049            | 48 602                 | 93.4%                                           | 3 446                  | 6.6%                                            |
| November 4, 2022  | 55 766            | 53 058                 | 95.1%                                           | 2 708                  | 4.9%                                            |
| November 5, 2022  | 58 285            | 53 689                 | 92.1%                                           | 4 596                  | 7.9%                                            |
| November 6, 2022  | 54 545            | 52 160                 | 95.6%                                           | 2 386                  | 4.4%                                            |
| November 7, 2022  | 57 980            | 55 030                 | 94.9%                                           | 2 950                  | 5.1%                                            |
| November 8, 2022  | 61 954            | 56 680                 | 91.5%                                           | 5 274                  | 8.5%                                            |
| November 9, 2022  | 56 421            | 53 054                 | 94.0%                                           | 3 368                  | 6.0%                                            |
| November 10, 2022 | 59 969            | 56 086                 | 93.5%                                           | 3 883                  | 6.5%                                            |
| Total             | 561 132           | 522 369                | 93.1%                                           | 38 762                 | 6.9%                                            |