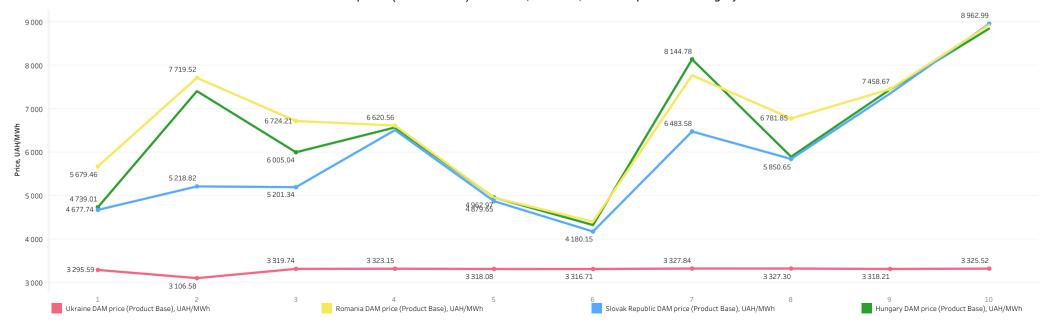

#### The DAM prices comparison to the previous day \*

| Date              | Ukraine DAM price (Product<br>Base), UAH/MWh | Romania DAM price (Product<br>Base), UAH/MWh | Slovak Republic DAM price<br>(Product Base), UAH/MWh | Hungary DAM price (Product<br>Base), UAH/MWh | Date              | DAM price comparison to the previous day, Ukraine | DAM price comparison to the previous day, Romania | DAM price comparison to the previous day, Slovak Republic |        |
|-------------------|----------------------------------------------|----------------------------------------------|------------------------------------------------------|----------------------------------------------|-------------------|---------------------------------------------------|---------------------------------------------------|-----------------------------------------------------------|--------|
| November 1, 2022  | 3 295.59                                     | 5 679.46                                     | 4 677.74                                             | 4739.01                                      | November 1, 2022  | -1.1%                                             | -6.8%                                             | -11.9%                                                    | -11.5% |
| November 2, 2022  | 3 106.58                                     | 7 719.52                                     | 5 218.82                                             | 7 412.75                                     | November 2, 2022  | -5.7%                                             | 35.9%                                             | 11.6%                                                     | 56.4%  |
| November 3, 2022  | 3 319.74                                     | 6 724.21                                     | 5 201.34                                             | 6 005.04                                     | November 3, 2022  | 6.9%                                              | -12.9%                                            | -0.3%                                                     | -19.0% |
| November 4, 2022  | 3 323.15                                     | 6 620.56                                     | 6 515.78                                             | 6 575.95                                     | November 4, 2022  | 0.1%                                              | -1.5%                                             | 25.3%                                                     | 9.5%   |
| November 5, 2022  | 3 318.08                                     | 4 960.21                                     | 4 879.65                                             | 4 962.97                                     | November 5, 2022  | -0.2%                                             | -25.1%                                            | -25.1%                                                    | -24.5% |
| November 6, 2022  | 3 316.71                                     | 4 405.66                                     | 4 180.15                                             | 4 329.46                                     | ·                 |                                                   |                                                   |                                                           |        |
| November 7, 2022  | 3 327.84                                     | 7 777.65                                     | 6 483.58                                             | 8 144.78                                     | November 6, 2022  | 0.0%                                              | -11.2%                                            | -14.3%                                                    | -12.8% |
| November 8, 2022  | 3 327.30                                     | 6 781.85                                     | 5 850.65                                             | 5 902.03                                     | November 7, 2022  | 0.3%                                              | 76.5%                                             | 55.1%                                                     | 88.1%  |
| November 9, 2022  | 3 318.21                                     | 7 458.67                                     | 7 358.42                                             | 7 451.36                                     | November 8, 2022  | 0.0%                                              | -12.8%                                            | -9.8%                                                     | -27.5% |
| November 10, 2022 | 3 325.52                                     | 8 936.65                                     | 8 962.99                                             | 8 853.08                                     | November 9, 2022  | -0.3%                                             | 10.0%                                             | 25.8%                                                     | 26.3%  |
| Average indicator | 3 297.87                                     | 6 706.45                                     | 5 932.91                                             | 6 437.64                                     | November 10, 2022 | 0.2%                                              | 19.8%                                             | 21.8%                                                     | 18.8%  |
| -                 |                                              |                                              |                                                      |                                              |                   |                                                   |                                                   |                                                           |        |

#### For the period of November 1-10, 2022:

the DAM of Ukraine: the highest price was fixed in amount of 3 327,84 UAH/MWh on November 7, the lowest one - in amount of 3 106,58 UAH/MWh on November 2; the DAM of Romania: the highest price was fixed in amount of 8 936,65 UAH/MWh on November 10, the lowest one - in amount of 4 405,66 UAH/MWh on November 6; the DAM of Slovak Republic: the highest price was fixed in amount of 8 962,99 UAH/MWh on November 10, the lowest one - in amount of 4 180,15 UAH/MWh on November 6; the DAM of Hungary: the highest price was fixed in amount of 8 853,08 UAH/MWh on November 10, the lowest one - in amount of 4 329,46 UAH/MWh on November 6.

#### The DAM prices (Product Base) of Ukraine, Romania, Slovak Republic and Hungary\*