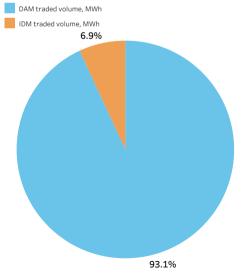

#### Distribution of traded volumes on the DAM and on the IDM

The total traded amount of electricity within the two market segments amounted to 561 132 MWh in the first decade of November 2022.

The share of the DAM was 93,1% or 522 369 MWh in the total volume,

while the share of the IDM was almost 6,9% or 38 762 MWh.

The largest traded volume within the two market segments was fixed in amount of 61 954 MWh on November 8 (Tuesday), as well as the smallest one - in amount of 45 062 MWh on November 2 (Wednesday).

#### Volumes on the DAM and on the IDM

| Date              | Total volume, MWh | DAM traded volume, MWh | The share of the DAM volume in the total volume | IDM traded volume, MWh | The share of the IDM volume in the total volume |
|-------------------|-------------------|------------------------|-------------------------------------------------|------------------------|-------------------------------------------------|
| November 1, 2022  | 59 102            | 53 703                 | 90.9%                                           | 5 399                  | 9.1%                                            |
| November 2, 2022  | 45 062            | 40 309                 | 89.5%                                           | 4 753                  | 10.5%                                           |
| November 3, 2022  | 52 049            | 48 602                 | 93.4%                                           | 3 446                  | 6.6%                                            |
| November 4, 2022  | 55 766            | 53 058                 | 95.1%                                           | 2 708                  | 4.9%                                            |
| November 5, 2022  | 58 285            | 53 689                 | 92.1%                                           | 4 596                  | 7.9%                                            |
| November 6, 2022  | 54 545            | 52 160                 | 95.6%                                           | 2 386                  | 4.4%                                            |
| November 7, 2022  | 57 980            | 55 030                 | 94.9%                                           | 2 950                  | 5.1%                                            |
| November 8, 2022  | 61 954            | 56 680                 | 91.5%                                           | 5 274                  | 8.5%                                            |
| November 9, 2022  | 56 421            | 53 054                 | 94.0%                                           | 3 368                  | 6.0%                                            |
| November 10, 2022 | 59 969            | 56 086                 | 93.5%                                           | 3 883                  | 6.5%                                            |
| Total             | 561 132           | 522 369                | 93.1%                                           | 38 762                 | 6.9%                                            |