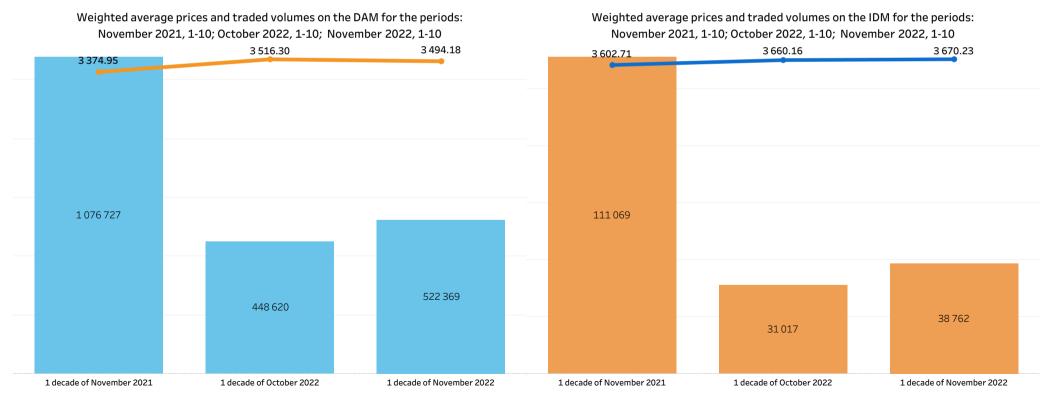

# Weighted average prices and traded volumes on the DAM and IDM compared with the previous periods

| Indicator                           | 1 decade of November 2021 | 1 decade of October 2022 | 1 decade of November 2022 |
|-------------------------------------|---------------------------|--------------------------|---------------------------|
| DAM weighted average price, UAH/MWh | 3 374.95                  | 3 516.30                 | 3 494.18                  |
| DAM traded volume, MWh              | 1 076 727                 | 448 620                  | 522 369                   |
| IDM weighted average price, UAH/MWh | 3 602.71                  | 3 660.16                 | 3 670.23                  |
| IDM traded volume, MWh              | 111 069                   | 31 017                   | 38 762                    |