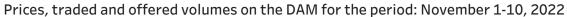

522 369 MWh were traded on the DAM in the first decade of November.

The largest traded volume of DAM was fixed in amount of 56 680 MWh on November 8 (Tuesday),

and the smallest one - in amount of 40 309 MWh on November 2 (Wednesday).

The traded **sold** volume on the DAM was **26,0%** less than offered one for the first 10 days of November 2022.

The traded **purchased** volume on the DAM was 0,7% less than offered one for the same period.

| Date              | DAM price (Product Base),<br>UAH/MWh | DAM traded volume, MWh | DAM offered purchase volume,<br>MWh | DAM offered sale volume, MWh | The difference between the DAM traded and offered purchase volume | The difference between the DAM traded and offered sale volume |
|-------------------|--------------------------------------|------------------------|-------------------------------------|------------------------------|-------------------------------------------------------------------|---------------------------------------------------------------|
| November 1, 2022  | 3 303.92                             | 53 703                 | 54 540                              | 68 468                       | -1.5%                                                             | -21.6%                                                        |
| November 2, 2022  | 3 124.12                             | 40 309                 | 41 654                              | 50 933                       | -3.2%                                                             | -20.9%                                                        |
| November 3, 2022  | 3 295.33                             | 48 602                 | 49 350                              | 59 544                       | -1.5%                                                             | -18.4%                                                        |
| November 4, 2022  | 3 321.91                             | 53 058                 | 53 595                              | 68 026                       | -1.0%                                                             | -22.0%                                                        |
| November 5, 2022  | 3 318.10                             | 53 689                 | 53 693                              | 72 772                       | 0.0%                                                              | -26.2%                                                        |
| November 6, 2022  | 3 316.69                             | 52 160                 | 52 164                              | 78 877                       | 0.0%                                                              | -33.9%                                                        |
| November 7, 2022  | 3 327.78                             | 55 030                 | 55 034                              | 84 057                       | 0.0%                                                              | -34.5%                                                        |
| November 8, 2022  | 3 327.37                             | 56 680                 | 56 685                              | 79 472                       | 0.0%                                                              | -28.7%                                                        |
| November 9, 2022  | 3 318.00                             | 53 054                 | 53 107                              | 70 765                       | -0.1%                                                             | -25.0%                                                        |
| November 10, 2022 | 3 325.57                             | 56 086                 | 56 442                              | 72 972                       | -0.6%                                                             | -23.1%                                                        |
| Total             | 3 297.88                             | 522 369                | 526 264                             | 705 886                      | -0.7%                                                             | -26.0%                                                        |