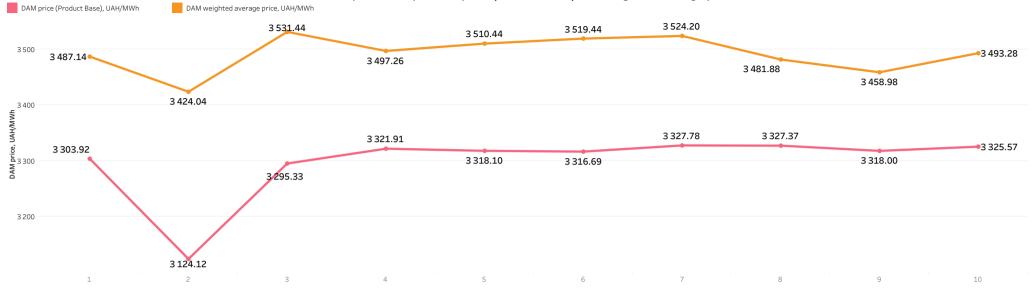

### The DAM prices comparison: price (Product Base) and weighted average price

# The DAM prices

|                   |                                      |                                                      | The DAM prices                         |                                                                                                          |                                      |                                         |                                                                                                                                          |
|-------------------|--------------------------------------|------------------------------------------------------|----------------------------------------|----------------------------------------------------------------------------------------------------------|--------------------------------------|-----------------------------------------|------------------------------------------------------------------------------------------------------------------------------------------|
| Date              | DAM price (Product Base),<br>UAH/MWh | Comparison of the DAM price<br>with the previous day | DAM weighted average price,<br>UAH/MWh | The difference between the<br>DAM weighted average price<br>and the DAM price (Product<br>Base), UAH/MWh | DAM price (Product Peak),<br>UAH/MWh | DAM price (Product<br>OffPeak), UAH/MWh | For the period of November 1-10, 2022:  DAM price (Product Base) was 3 297,88 UAH/MWh,  DAM weighted average price was 3 494,18 UAH/MWh, |
| November 1, 2022  | 3 303.92                             | -0.8%                                                | 3 487.14                               | +183.22                                                                                                  | 3 981.67                             | 2 626.18                                | DAM price (Product Peak) was 3 979,17 UAH/MWh,                                                                                           |
| November 2, 2022  | 3 124.12                             | -5.4%                                                | 3 424.04                               | +299.92                                                                                                  | 3 903.33                             | 2 344.91                                | DAM price (Product OffPeak) was <b>2 616,58 UAH/MWh,</b>                                                                                 |
| November 3, 2022  | 3 295.33                             | 5.5%                                                 | 3 531.44                               | +236.11                                                                                                  | 3 996.48                             | 2 594.17                                | The highest price of the DAM (Product Base) was fixed                                                                                    |
| November 4, 2022  | 3 321.91                             | 0.8%                                                 | 3 497.26                               | +175.35                                                                                                  | 3 987.08                             | 2 656.74                                | in amount of 3 327,78 UAH/MWh on November 7 (Monday),<br>and the lowest one - in amount of 3 124,12 UAH/MWh                              |
| November 5, 2022  | 3 318.10                             | -0.1%                                                | 3 510.44                               | +192.34                                                                                                  | 3 986.55                             | 2 649.65                                | on November 2 (Wednesday).                                                                                                               |
| November 6, 2022  | 3 316.69                             | 0.0%                                                 | 3 519.44                               | +202.75                                                                                                  | 3 983.15                             | 2 650.24                                | The highest weighted average price on the DAM was fixed in                                                                               |
| November 7, 2022  | 3 327.78                             | 0.3%                                                 | 3 524.20                               | +196.42                                                                                                  | 3 994.66                             | 2 660.89                                | amount of 3 531,44 UAH/MWh on November 3 (Thursday),<br>and the lowest one - in amount of 3 424,04 UAH/MWh                               |
| November 8, 2022  | 3 327.37                             | 0.0%                                                 | 3 481.88                               | +154.51                                                                                                  | 3 993.22                             | 2 661.52                                | on November 2 (Wednesday).                                                                                                               |
| November 9, 2022  | 3 318.00                             | -0.3%                                                | 3 458.98                               | +140.98                                                                                                  | 3 974.19                             | 2 661.80                                | The difference between the weighted average price on the DAM                                                                             |
| November 10, 2022 | 3 325.57                             | 0.2%                                                 | 3 493.28                               | +167.71                                                                                                  | 3 991.40                             | 2 659.75                                | and the DAM (Product Base) was <b>196,30 UAH/MWh</b>                                                                                     |
| Average indicator | 3 297.88                             |                                                      | 3 494.18                               | +196.30                                                                                                  | 3 979.17                             | 2 616.58                                | *all prices are net of VAT **Ilkraine's IPS data                                                                                         |