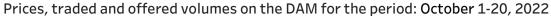

915 264 MWh were traded on the DAM in the two decade of October.

The largest traded volume of DAM was fixed in amount of 58 312 MWh on October 20 (Thursday),

and the smallest one - in amount of 36 254 MWh on October 11 (Tuesday).

The traded sold volume on the DAM was 32,5% less than offered one for the 20 days of October 2022.

The traded purchased volume on the DAM was 2,6% less than offered one for the same period.

| o .              | , , ,                                | 10 11                  | 12 13                               | 17 15                        | 10 17 10                                                          | 13 20                                                         |
|------------------|--------------------------------------|------------------------|-------------------------------------|------------------------------|-------------------------------------------------------------------|---------------------------------------------------------------|
| Date             | DAM price (Product Base),<br>UAH/MWh | DAM traded volume, MWh | DAM offered purchase volume,<br>MWh | DAM offered sale volume, MWh | The difference between the DAM traded and offered purchase volume | The difference between the DAM traded and offered sale volume |
| 1 October 2022   | 3 309.08                             | 45 269                 | 45 705                              | 63 496                       | -1.0%                                                             | -28.7%                                                        |
| 2 October 2022   | 3 297.85                             | 40 407                 | 40 613                              | 57 634                       | -0.5%                                                             | -29.9%                                                        |
| 3 October 2022   | 3 306.71                             | 47 959                 | 48 447                              | 63 215                       | -1.0%                                                             | -24.1%                                                        |
| 4 October 2022   | 3 311.99                             | 48 451                 | 48 921                              | 64 108                       | -1.0%                                                             | -24.4%                                                        |
| 5 October 2022   | 3 295.67                             | 46 507                 | 47 521                              | 62 009                       | -2.1%                                                             | -25.0%                                                        |
| 6 October 2022   | 3 320.58                             | 45 874                 | 51 167                              | 56 128                       | -10.3%                                                            | -18.3%                                                        |
| 7 October 2022   | 3 315.65                             | 45 791                 | 46 082                              | 67 184                       | -0.6%                                                             | -31.8%                                                        |
| 8 October 2022   | 3 294.88                             | 41 104                 | 41 614                              | 77 113                       | -1.2%                                                             | -46.7%                                                        |
| 9 October 2022   | 3 306.40                             | 39 436                 | 39 436                              | 72 909                       | 0.0%                                                              | -45.9%                                                        |
| 10 October 2022  | 3 305.06                             | 47 822                 | 48 818                              | 70 920                       | -2.0%                                                             | -32.6%                                                        |
| 11 October 2022  | 3 222.44                             | 36 254                 | 37 816                              | 56 592                       | -4.1%                                                             | -35.9%                                                        |
| 12 October 2022  | 3 299.33                             | 38 881                 | 40 597                              | 53 204                       | -4.2%                                                             | -26.9%                                                        |
| 13 October 2022  | 3 325.00                             | 46 791                 | 48 936                              | 58 733                       | -4.4%                                                             | -20.3%                                                        |
| 14 October 2022  | 3 280.65                             | 45 587                 | 45 821                              | 71 555                       | -0.5%                                                             | -36.3%                                                        |
| 15 October 2022  | 3 270.95                             | 49 010                 | 49 419                              | 84 136                       | -0.8%                                                             | -41.7%                                                        |
| 16 October 2022  | 3 155.89                             | 41 424                 | 41 633                              | 83 365                       | -0.5%                                                             | -50.3%                                                        |
| 17 October 2022  | 3 288.19                             | 48 430                 | 48 856                              | 81 398                       | -0.9%                                                             | -40.5%                                                        |
| 18 October 2022  | 3 243.22                             | 49 114                 | 49 818                              | 82 699                       | -1.4%                                                             | -40.6%                                                        |
| 19 October 2022  | 3 331.58                             | 52 842                 | 56 749                              | 61 924                       | -6.9%                                                             | -14.7%                                                        |
| 20 October 2022  | 3 326.33                             | 58 312                 | 61 713                              | 66 756                       | -5.5%                                                             | -12.6%                                                        |
| Total for period | 3 290.37                             | 915 264                | 939 679                             | 1 355 078                    | -2.6%                                                             | -32.5%                                                        |

<sup>\*</sup>all prices are net of VAT \*\*Ukraine's IPS data