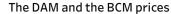

## The DAM and the BCM prices for the period: October 1-20, 2022

3 149.61

20 October 2022

3 326.33

For the period of October 1-20,2022 the DAM price was 145,34 UAH/MWh higher than the BCM price.

The highest price difference was fixed in amount of 181,97 UAH/MWh on October 19,

the lowest one - in amount of **6,28 UAH/MWh** on **October 16**.

\*The BCM price was calculated according to the results of UEB auctions for the sale of electricity under bilateral contracts held in the previous month (September 2022) and the month of supply (October 2022), for the purchase and sale of base load electricity for the month of supply (October 2022, respectively)