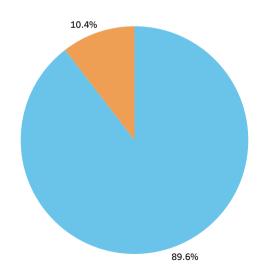

The **total traded** amount of electricity within the two market segments amounted to **1 022 036 MWh** in the two decade of October 2022.

The share of the DAM was 89,6% or 915 264 MWh in the total volume, while the share of the IDM was almost 10,4% or 106 772 MWh.

The largest traded volume within the two market segments was fixed in amount of 63 987 MWh on October 18 (Tuesday), as well as the smallest one - in amount of 40 269 MWh on October 9 (Sunday).

DAM traded volume, MWh