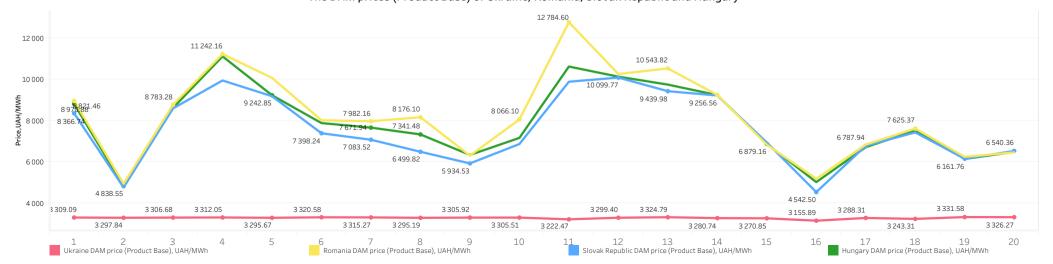

# The DAM prices of Ukraine, Romania, Slovak Republic and Hungary for the period: October 1-20, 2022

The DAM prices (Product Base)\*

#### For the period of October 1-20, 2022:

the DAM of Ukraine: the highest price was fixed in amount of 3 331,58 UAH/MWh on October 19, the lowest one - in amount of 3 155,89 UAH/MWh on October 16; the DAM of Romania: the highest price was fixed in amount of 12 784,60 UAH/MWh on October 11, the lowest one - in amount of 4 946,98 UAH/MWh on October 2; the DAM of Slovak Republic: the highest price was fixed in amount of 10 099,77 UAH/MWh on October 12, the lowest one - in amount of 4 542,50 UAH/MWh on October 16; the DAM of Hungary: the highest price was fixed in amount of 11 128,75 UAH/MWh on October 4, the lowest one - in amount of 4 838,55 UAH/MWh on October 2.