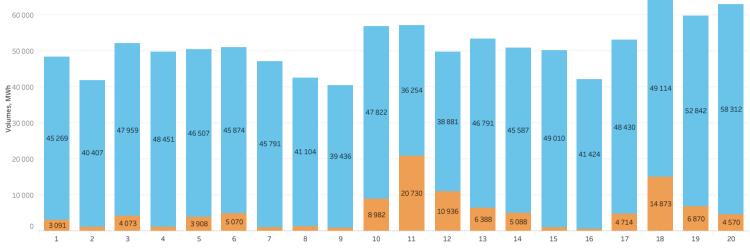

915 264 MWh were traded on the DAM in the two decade of October.

The largest traded volume of DAM was fixed in amount of 58 312 MWh on October 20 (Thursday),

and the smallest one - in amount of 36 254 MWh on October 11 (Tuesday).

The traded sold volume on the DAM was 32,5% less than offered one for the 20 days of October 2022.

The traded purchased volume on the DAM was 2,6% less than offered one for the same period.

| o .              | , , ,                                | 10 11                  | 12 13                               | 17 15                        | 10 17 10                                                          | 13 20                                                         |
|------------------|--------------------------------------|------------------------|-------------------------------------|------------------------------|-------------------------------------------------------------------|---------------------------------------------------------------|
| Date             | DAM price (Product Base),<br>UAH/MWh | DAM traded volume, MWh | DAM offered purchase volume,<br>MWh | DAM offered sale volume, MWh | The difference between the DAM traded and offered purchase volume | The difference between the DAM traded and offered sale volume |
| 1 October 2022   | 3 309.08                             | 45 269                 | 45 705                              | 63 496                       | -1.0%                                                             | -28.7%                                                        |
| 2 October 2022   | 3 297.85                             | 40 407                 | 40 613                              | 57 634                       | -0.5%                                                             | -29.9%                                                        |
| 3 October 2022   | 3 306.71                             | 47 959                 | 48 447                              | 63 215                       | -1.0%                                                             | -24.1%                                                        |
| 4 October 2022   | 3 311.99                             | 48 451                 | 48 921                              | 64 108                       | -1.0%                                                             | -24.4%                                                        |
| 5 October 2022   | 3 295.67                             | 46 507                 | 47 521                              | 62 009                       | -2.1%                                                             | -25.0%                                                        |
| 6 October 2022   | 3 320.58                             | 45 874                 | 51 167                              | 56 128                       | -10.3%                                                            | -18.3%                                                        |
| 7 October 2022   | 3 315.65                             | 45 791                 | 46 082                              | 67 184                       | -0.6%                                                             | -31.8%                                                        |
| 8 October 2022   | 3 294.88                             | 41 104                 | 41 614                              | 77 113                       | -1.2%                                                             | -46.7%                                                        |
| 9 October 2022   | 3 306.40                             | 39 436                 | 39 436                              | 72 909                       | 0.0%                                                              | -45.9%                                                        |
| 10 October 2022  | 3 305.06                             | 47 822                 | 48 818                              | 70 920                       | -2.0%                                                             | -32.6%                                                        |
| 11 October 2022  | 3 222.44                             | 36 254                 | 37 816                              | 56 592                       | -4.1%                                                             | -35.9%                                                        |
| 12 October 2022  | 3 299.33                             | 38 881                 | 40 597                              | 53 204                       | -4.2%                                                             | -26.9%                                                        |
| 13 October 2022  | 3 325.00                             | 46 791                 | 48 936                              | 58 733                       | -4.4%                                                             | -20.3%                                                        |
| 14 October 2022  | 3 280.65                             | 45 587                 | 45 821                              | 71 555                       | -0.5%                                                             | -36.3%                                                        |
| 15 October 2022  | 3 270.95                             | 49 010                 | 49 419                              | 84 136                       | -0.8%                                                             | -41.7%                                                        |
| 16 October 2022  | 3 155.89                             | 41 424                 | 41 633                              | 83 365                       | -0.5%                                                             | -50.3%                                                        |
| 17 October 2022  | 3 288.19                             | 48 430                 | 48 856                              | 81 398                       | -0.9%                                                             | -40.5%                                                        |
| 18 October 2022  | 3 243.22                             | 49 114                 | 49 818                              | 82 699                       | -1.4%                                                             | -40.6%                                                        |
| 19 October 2022  | 3 331.58                             | 52 842                 | 56 749                              | 61 924                       | -6.9%                                                             | -14.7%                                                        |
| 20 October 2022  | 3 326.33                             | 58 312                 | 61 713                              | 66 756                       | -5.5%                                                             | -12.6%                                                        |
| Total for period | 3 290.37                             | 915 264                | 939 679                             | 1 355 078                    | -2.6%                                                             | -32.5%                                                        |