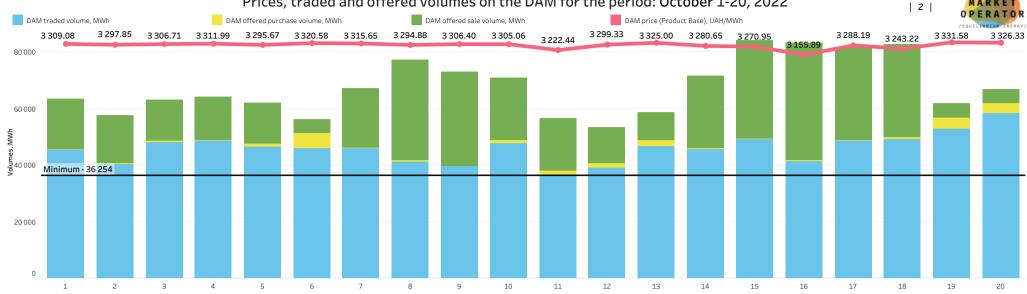

**106 772 MWh** were traded on the IDM in the two decade of October.

The largest traded volume of IDM was fixed in amount of 20 730 MWh on October 11 (Tuesday),

and the smallest one - in amount of **555 MWh** on **October 16 (Sunday)**.

The traded **sold** volume on the IDM was **66,5%** less than offered one for the 20 days of October 2022.

The traded **purchased** volume on the IDM was **19,3%** less than offered one for the same period.