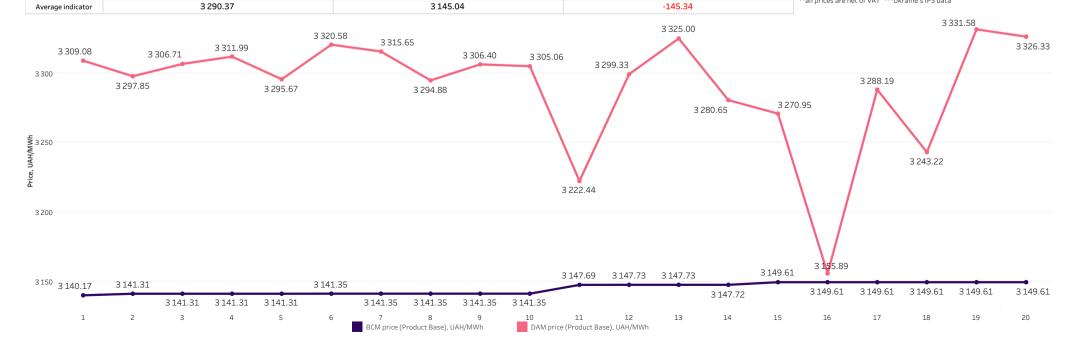

## The DAM and the BCM prices for the period: October 1-20, 2022

3 149.61

20 October 2022

3 326.33

For the period of October 1-20,2022 the DAM price was 145,34 UAH/MWh higher than the BCM price.

The highest price difference was fixed in amount of 181,97 UAH/MWh on October 19,

the lowest one - in amount of **6,28 UAH/MWh** on **October 16**.

\*The BCM price was calculated according to the results of UEB auctions for the sale of electricity under bilateral contracts held in the previous month (September 2022) and the month of supply (October 2022), for the purchase and sale of base load electricity for the month of supply (October 2022, respectively)