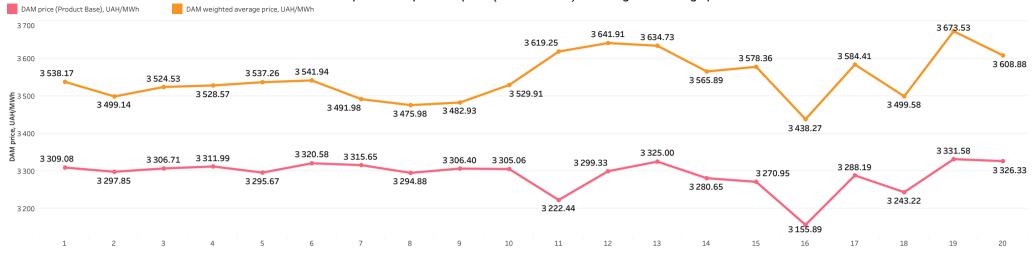

## The DAM prices comparison: price (Product Base) and weighted average price

## The DAM prices

|                   |                                      |                                                      | The British prices                     |                                                                                                 |                                      |                                         |                                                                                       |
|-------------------|--------------------------------------|------------------------------------------------------|----------------------------------------|-------------------------------------------------------------------------------------------------|--------------------------------------|-----------------------------------------|---------------------------------------------------------------------------------------|
| Date              | DAM price (Product Base),<br>UAH/MWh | Comparison of the DAM price<br>with the previous day | DAM weighted average<br>price, UAH/MWh | The difference between the DAM weighted average price and the DAM price (Product Base), UAH/MWh | DAM price (Product Peak),<br>UAH/MWh | DAM price (Product<br>OffPeak), UAH/MWh | For the period of October 1-20, 2022:  DAM price (Product Base) was 3 290,37 UAH/MWh, |
| 1 October 2022    | 3 309.08                             | -0.1%                                                | 3 538.17                               | +229.09                                                                                         | 3 957.50                             | 2 660.66                                | DAM weighted average price was <b>3 551,71 UAH/MWh</b> ,                              |
| 2 October 2022    | 3 297.85                             | -0.3%                                                | 3 499.14                               | +201.29                                                                                         | 3 935.17                             | 2 660.52                                | DAM price (Product Peak) was <b>3 937,04 UAH/MWh,</b>                                 |
| 3 October 2022    | 3 306.71                             | 0.3%                                                 | 3 524.53                               | +217.82                                                                                         | 3 951.65                             | 2 661.77                                | DAM price (Product OffPeak) was 2 643,70 UAH/MWh,                                     |
| 4 October 2022    | 3 311.99                             | 0.2%                                                 | 3 528.57                               | +216.58                                                                                         | 3 960.40                             | 2 663.57                                |                                                                                       |
| 5 October 2022    | 3 295.67                             | -0.5%                                                | 3 537.26                               | +241.59                                                                                         | 3 933.92                             | 2 657.43                                |                                                                                       |
| 6 October 2022    | 3 320.58                             | 0.8%                                                 | 3 541.94                               | +221.36                                                                                         | 3 975.25                             | 2 665.91                                | The highest price of the DAM (Product Base) was fixed in amount of                    |
| 7 October 2022    | 3 315.65                             | -0.1%                                                | 3 491.98                               | +176.33                                                                                         | 3 966.29                             | 2 665.01                                | 3 331,58 UAH/MWh on October 19 (Wednesday),                                           |
| 8 October 2022    | 3 294.88                             | -0.6%                                                | 3 475.98                               | +181.10                                                                                         | 3 938.58                             | 2 651.18                                | and the lowest one - in amount of 3 155,89 UAH/MWh on                                 |
| 9 October 2022    | 3 306.40                             | 0.3%                                                 | 3 482.93                               | +176.53                                                                                         | 3 952.59                             | 2 660.20                                | October 16 (Sunday).                                                                  |
| 10 October 2022   | 3 305.06                             | 0.0%                                                 | 3 529.91                               | +224.85                                                                                         | 3 969.17                             | 2 640.95                                |                                                                                       |
| 11 October 2022   | 3 222.44                             | -2.5%                                                | 3 619.25                               | +396.81                                                                                         | 3 953.75                             | 2 491.13                                | The highest weighted average price on the DAM was fixed in amount                     |
| 12 October 2022   | 3 299.33                             | 2.4%                                                 | 3 641.91                               | +342.58                                                                                         | 3 966.25                             | 2 632.41                                | of 3 673,53 UAH/MWh on October 19 (Wednesday),                                        |
| 13 October 2022   | 3 325.00                             | 0.8%                                                 | 3 634.73                               | +309.73                                                                                         | 3 986.25                             | 2 663.75                                | and the lowest one - in amount of 3 438,27 UAH/MWh on                                 |
| 14 October 2022   | 3 280.65                             | -1.3%                                                | 3 565.89                               | +285.24                                                                                         | 3 911.08                             | 2 650.21                                | October 16 (Sunday).                                                                  |
| 15 October 2022   | 3 270.95                             | -0.3%                                                | 3 578.36                               | +307.41                                                                                         | 3 911.67                             | 2 630.23                                | occosor to (burnay).                                                                  |
| 16 October 2022   | 3 155.89                             | -3.5%                                                | 3 438.27                               | +282.38                                                                                         | 3 716.33                             | 2 595.45                                | The difference between the weighted average price on the DAM and                      |
| 17 October 2022   | 3 288.19                             | 4.2%                                                 | 3 584.41                               | +296.22                                                                                         | 3 942.78                             | 2 633.60                                | the DAM (Product Base) was 261,34 UAH/MWh                                             |
| 18 October 2022   | 3 243.22                             | -1.4%                                                | 3 499.58                               | +256.36                                                                                         | 3 822.36                             | 2 664.07                                | in the two decade of October 2022.                                                    |
| 19 October 2022   | 3 331.58                             | 2.7%                                                 | 3 673.53                               | +341.95                                                                                         | 3 996.50                             | 2 666.67                                | III the two decade of october 2022.                                                   |
| 20 October 2022   | 3 326.33                             | -0.2%                                                | 3 608.88                               | +282.55                                                                                         | 3 993.33                             | 2 659.33                                |                                                                                       |
| Average indicator | 3 290.37                             |                                                      | 3 551.71                               | +261.34                                                                                         | 3 937.04                             | 2 643.70                                | *all prices are net of VAT **Ukraine's IPS data                                       |