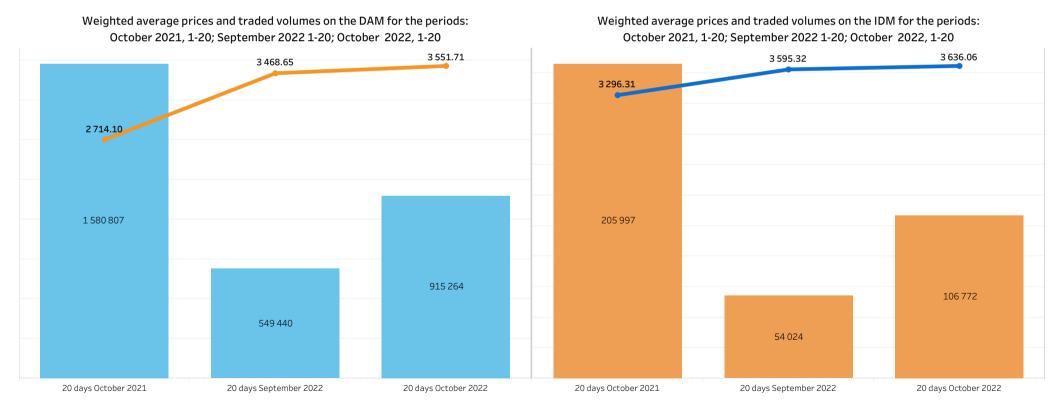

# Weighted average prices and traded volumes on the DAM and IDM compared with the previous periods

| 7 |

Weighted average prices and traded volumes on the DAM and IDM

|      |      | 45 |       |   |
|------|------|----|-------|---|
| N    | AR   | KI | T     |   |
| 0 F  | ER   | AT | OR    | ì |
| /EQU | 1188 | UM | NERGY | 1 |
|      |      |    |       |   |

| Indicator                           | 20 days October 2021 | 20 days September 2022 | 20 days October 2022 | 1 decade of October 2022 | 2 decade of October 2022 |
|-------------------------------------|----------------------|------------------------|----------------------|--------------------------|--------------------------|
| DAM weighted average price, UAH/MWh | 2 714.10             | 3 468.65               | 3 551.71             | 3 516.30                 | 3 585.75                 |
| DAM traded volume, MWh              | 1 580 807            | 549 440                | 915 264              | 448 620                  | 466 644                  |
| IDM weighted average price, UAH/MWh | 3 296.31             | 3 595.32               | 3 636.06             | 3 660.16                 | 3 626.20                 |
| IDM traded volume, MWh              | 205 997              | 54 024                 | 106 772              | 31 017                   | 75 756                   |