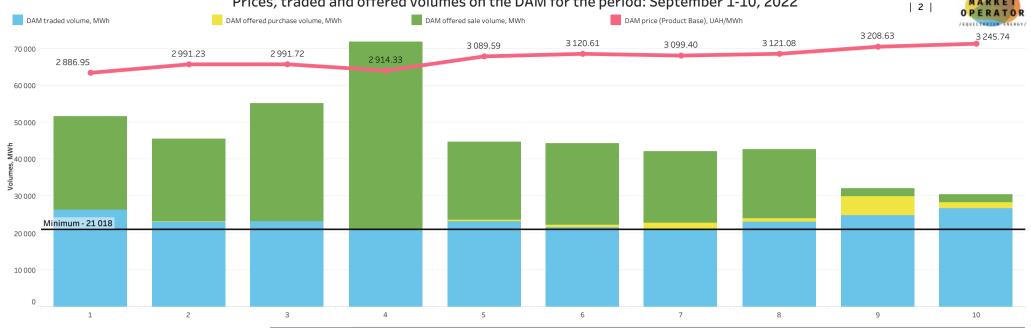

<sup>\*</sup>all prices are net of VAT \*\*Ukraine's IPS data

| Date               | IDM weighted average price,<br>UAH/MWh | IDM traded volume, MWh | IDM offered purchase volume,<br>MWh | IDM offered sale volume, MWh | The difference between the IDM traded and offered purchase volume | The difference between the IDM traded and offered sale volume |
|--------------------|----------------------------------------|------------------------|-------------------------------------|------------------------------|-------------------------------------------------------------------|---------------------------------------------------------------|
| September 1, 2022  | 3 532.83                               | 4 611                  | 4 847                               | 23 201                       | -4.9%                                                             | -80.1%                                                        |
| September 2, 2022  | 3 328.99                               | 2 272                  | 2 373                               | 18 669                       | -4.3%                                                             | -87.8%                                                        |
| September 3, 2022  | 3 200.55                               | 1 230                  | 1 230                               | 28 133                       | 0.0%                                                              | -95.6%                                                        |
| September 4, 2022  | 3 274.13                               | 574                    | 574                                 | 33 809                       | 0.0%                                                              | -98.3%                                                        |
| September 5, 2022  | 3 345.19                               | 943                    | 944                                 | 12879                        | -0.1%                                                             | -92.7%                                                        |
| September 6, 2022  | 2 864.99                               | 1 302                  | 1 325                               | 18 033                       | -1.8%                                                             | -92.8%                                                        |
| September 7, 2022  | 3 103.66                               | 2 810                  | 2 895                               | 18 431                       | -2.9%                                                             | -84.8%                                                        |
| September 8, 2022  | 3 240.41                               | 1 376                  | 1 499                               | 16 899                       | -8.2%                                                             | -91.9%                                                        |
| September 9, 2022  | 3 756.00                               | 4 574                  | 5 812                               | 8 331                        | -21.3%                                                            | -45.1%                                                        |
| September 10, 2022 | 3 552.14                               | 1 956                  | 2 108                               | 3 425                        | -7.2%                                                             | -42.9%                                                        |
| Total              | 3 411.97                               | 21 646                 | 23 608                              | 181 810                      | -8.3%                                                             | -88.1%                                                        |

**21 646 MWh** were traded on the IDM in the first decade of September.

The largest traded volume of IDM was fixed in amount of 4 611 MWh on September 1 (Thursday),

and the smallest one - in amount of **574 MWh** on **September 4 (Sunday)**.

The traded **sold** volume on the IDM was **88,1%** less than offered one for the first 10 days of September 2022.

The traded **purchased** volume on the IDM was **8,3%** less than offered one for the same period.