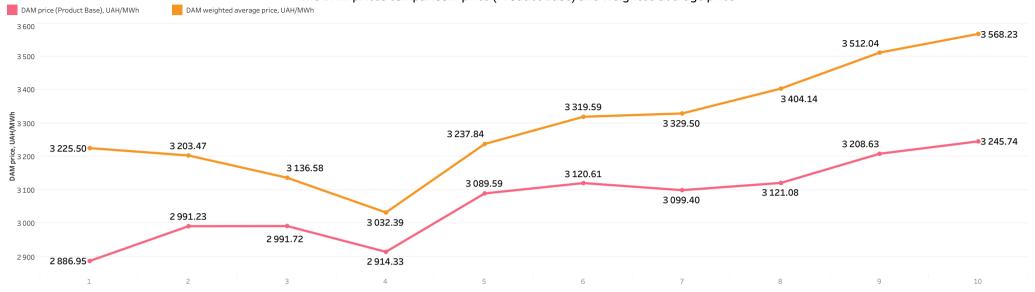

# The DAM prices comparison: price (Product Base) and weighted average price

# The DAM prices

| Date               | DAM price (Product Base),<br>UAH/MWh | Comparison of the DAM price<br>with the previous day | DAM weighted average price,<br>UAH/MWh | The difference between the DAM weighted average price and the DAM price (Product Base), UAH/MWh | DAM price (Product Peak),<br>UAH/MWh | DAM price (Product<br>OffPeak), UAH/MWh | Por the period of September 1-10, 2022:  DAM price (Product Base) was 3 066,93 UAH/MWh,  DAM weighted average price was 3 303,40 UAH/MWh, |
|--------------------|--------------------------------------|------------------------------------------------------|----------------------------------------|-------------------------------------------------------------------------------------------------|--------------------------------------|-----------------------------------------|-------------------------------------------------------------------------------------------------------------------------------------------|
| September 1, 2022  | 2 886.95                             | -7.7%                                                | 3 225.50                               | +338.55                                                                                         | 3 487.33                             | 2 286.57                                | DAM price (Product Peak) was 3 574,30 UAH/MWh,                                                                                            |
| September 2, 2022  | 2 991.23                             | 3.6%                                                 | 3 203.47                               | +212.24                                                                                         | 3 502.45                             | 2 480.00                                | DAM price (Product OffPeak) was <b>2 559,56 UAH/MWh</b> ,                                                                                 |
| September 3, 2022  | 2 991.72                             | 0.0%                                                 | 3 136.58                               | +144.86                                                                                         | 3 496.00                             | 2 487.44                                | The highest price of the DAM (Product Base) was fixed                                                                                     |
| September 4, 2022  | 2 914.33                             | -2.6%                                                | 3 032.39                               | +118.06                                                                                         | 3 307.77                             | 2 520.89                                | in amount of 3 245,74 UAH/MWh on September 10 (Saturday), and the lowest one - in amount of 2 886,95 UAH/MWh                              |
| September 5, 2022  | 3 089.59                             | 6.0%                                                 | 3 237.84                               | +148.25                                                                                         | 3 564.67                             | 2 614.52                                | on September 1 (Thursday).                                                                                                                |
| September 6, 2022  | 3 120.61                             | 1.0%                                                 | 3 319.59                               | +198.98                                                                                         | 3 628.06                             | 2 613.16                                | The highest weighted average price on the DAM was fixed in                                                                                |
| September 7, 2022  | 3 099.40                             | -0.7%                                                | 3 329.50                               | +230.10                                                                                         | 3 547.67                             | 2 651.12                                | amount of 3 568,23 UAH/MWh on Septemberr 6 (Saturday),<br>and the lowest one - in amount of 3 032,39 UAH/MWh                              |
| September 8, 2022  | 3 121.08                             | 0.7%                                                 | 3 404.14                               | +283.06                                                                                         | 3 610.92                             | 2 631.24                                | on September 8 (Sunday).                                                                                                                  |
| September 9, 2022  | 3 208.63                             | 2.8%                                                 | 3 512.04                               | +303.41                                                                                         | 3 755.83                             | 2 661.44                                | The difference between the weighted average price on the DAM                                                                              |
| September 10, 2022 | 3 245.74                             | 1.2%                                                 | 3 568.23                               | +322.49                                                                                         | 3 842.29                             | 2 649.18                                | and the DAM (Product Base) was <b>236,47 UAH/MWh</b> in the first decade of September 2022.                                               |
| Average indicator  | 3 066.93                             |                                                      | 3 303.40                               | +236.47                                                                                         | 3 574.30                             | 2 559.56                                | *all prices are net of VAT **Ukraine's IPS data                                                                                           |