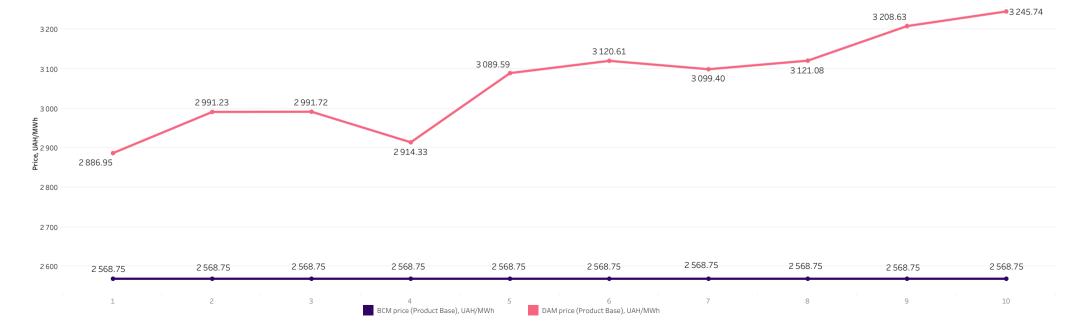

### The DAM prices (Product Base) \*

| Date               | DAM price (Product Base),<br>UAH/MWh | DAM traded volume, MWh | DAM offered purchase volume,<br>MWh | DAM offered sale volume, MWh | The difference between the DAM traded and offered purchase volume | The difference between the DAM traded and offered sale volume |
|--------------------|--------------------------------------|------------------------|-------------------------------------|------------------------------|-------------------------------------------------------------------|---------------------------------------------------------------|
| September 1, 2022  | 2 886.95                             | 26 148                 | 26 148                              | 51 536                       | 0.0%                                                              | -49.3%                                                        |
| September 2, 2022  | 2 991.23                             | 22 914                 | 23 205                              | 45 554                       | -1.3%                                                             | -49.7%                                                        |
| September 3, 2022  | 2 991.72                             | 23 185                 | 23 238                              | 55 172                       | -0.2%                                                             | -58.0%                                                        |
| September 4, 2022  | 2 914.33                             | 21 078                 | 21 091                              | 71 815                       | -0.1%                                                             | -70.6%                                                        |
| September 5, 2022  | 3 089.59                             | 23 072                 | 23 553                              | 44 710                       | -2.0%                                                             | -48.4%                                                        |
| September 6, 2022  | 3 120.61                             | 21 455                 | 22 244                              | 44 331                       | -3.5%                                                             | -51.6%                                                        |
| September 7, 2022  | 3 099.40                             | 21 018                 | 22 748                              | 42 069                       | -7.6%                                                             | -50.0%                                                        |
| September 8, 2022  | 3 121.08                             | 22 991                 | 24 072                              | 42 602                       | -4.5%                                                             | -46.0%                                                        |
| September 9, 2022  | 3 208.63                             | 24 705                 | 29 870                              | 32 211                       | -17.3%                                                            | -23.3%                                                        |
| September 10, 2022 | 3 245.74                             | 26 627                 | 28 164                              | 30 521                       | -5.5%                                                             | -12.8%                                                        |
| Total              | 3 066.93                             | 233 193                | 244 333                             | 460 522                      | -4.6%                                                             | -49.4%                                                        |