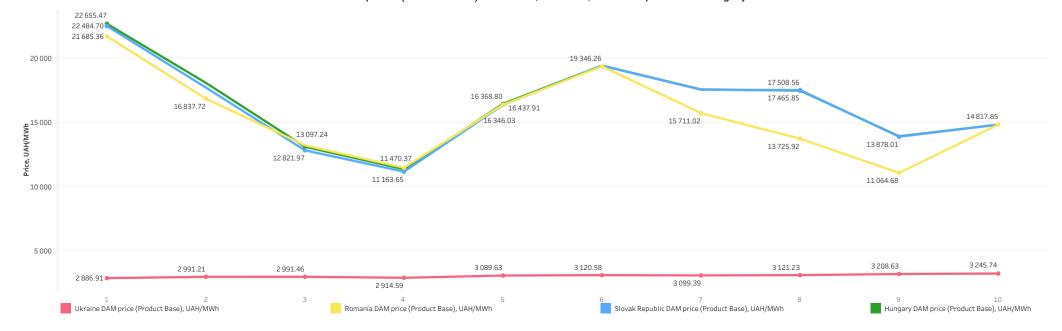

revious day, Romania |

#### For the period of September 1-10, 2022:

the DAM of Ukraine: the highest price was fixed in amount of 3 245,74 UAH/MWh on September 10, the lowest one - in amount of 2 886,91 UAH/MWh on September 1; the DAM of Romania: the highest price was fixed in amount of 21 685,36 UAH/MWh on September 1, the lowest one - in amount of 11 064,68 UAH/MWh on September 9; the DAM of Slovak Republic: the highest price was fixed in amount of 22 484,70 UAH/MWh on September 1, the lowest one - in amount of 11 163,65 UAH/MWh on September 4; the DAM of Hungary: the highest price was fixed in amount of 22 655,47 UAH/MWh on September 1, the lowest one - in amount of 11 356,31 UAH/MWh on September 4.

### The DAM prices (Product Base) of Ukraine, Romania, Slovak Republic and Hungary\*



<sup>\*</sup>the calculation was made according to the unified Central European Time (CET) \*\*Ukraine's IPS data \*\*\*all prices are net of VAT

# The DAM and the BCM prices for the period: September 1-10, 2022 The DAM and the BCM prices



|                    |                                   |                                   | ·       |
|--------------------|-----------------------------------|-----------------------------------|---------|
|                    | DAM price (Product Base), UAH/MWh | BCM price (Product Base), UAH/MWh |         |
| September 1, 2022  | 2 886.95                          | 2 568.75                          | -318.20 |
| September 2, 2022  | 2 991.23                          | 2 568.75                          | -422.48 |
| September 3, 2022  | 2 991.7