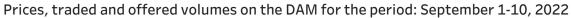

233 193 MWh were traded on the DAM in the first decade of September.

The largest traded volume of DAM was fixed in amount of 26 627 MWh on September 10 (Saturday),

and the smallest one - in amount of 21 018 MWh on September 7 (Wednesday).

The traded **sold** volume on the DAM was **49,4**% less than offered one for the first 10 days of September 2022.

The traded **purchased** volume on the DAM was 4,6% less than offered one for the same period.

| Date               | DAM price (Product Base),<br>UAH/MWh | DAM traded volume, MWh | DAM offered purchase volume,<br>MWh | DAM offered sale volume, MWh | The difference between the DAM traded and offered purchase volume | The difference between the DAM traded and offered sale volume |
|--------------------|--------------------------------------|------------------------|-------------------------------------|------------------------------|-------------------------------------------------------------------|---------------------------------------------------------------|
| September 1, 2022  | 2 886.95                             | 26 148                 | 26 148                              | 51 536                       | 0.0%                                                              | -49.3%                                                        |
| September 2, 2022  | 2 991.23                             | 22 914                 | 23 205                              | 45 554                       | -1.3%                                                             | -49.7%                                                        |
| September 3, 2022  | 2 991.72                             | 23 185                 | 23 238                              | 55 172                       | -0.2%                                                             | -58.0%                                                        |
| September 4, 2022  | 2 914.33                             | 21 078                 | 21 091                              | 71 815                       | -0.1%                                                             | -70.6%                                                        |
| September 5, 2022  | 3 089.59                             | 23 072                 | 23 553                              | 44 710                       | -2.0%                                                             | -48.4%                                                        |
| September 6, 2022  | 3 120.61                             | 21 455                 | 22 244                              | 44 331                       | -3.5%                                                             | -51.6%                                                        |
| September 7, 2022  | 3 099.40                             | 21 018                 | 22 748                              | 42 069                       | -7.6%                                                             | -50.0%                                                        |
| September 8, 2022  | 3 121.08                             | 22 991                 | 24 072                              | 42 602                       | -4.5%                                                             | -46.0%                                                        |
| September 9, 2022  | 3 208.63                             | 24 705                 | 29 870                              | 32 211                       | -17.3%                                                            | -23.3%                                                        |
| September 10, 2022 | 3 245.74                             | 26 627                 | 28 164                              | 30 521                       | -5.5%                                                             | -12.8%                                                        |
| Total              | 3 066.93                             | 233 193                | 244 333                             | 460 522                      | -4.6%                                                             | -49.4%                                                        |