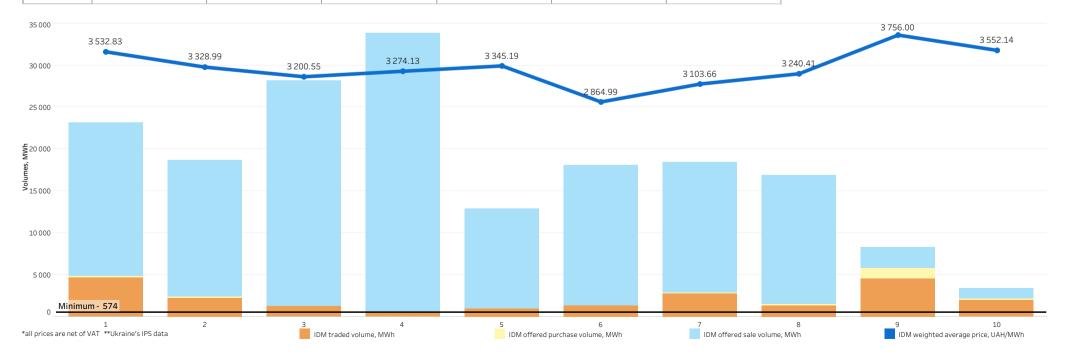

### Distribution of traded volumes on the DAM and on the IDM

The total traded amount of electricity within the two market segments amounted to 254 839 MWh in the first decade of September 2022.

The share of the DAM was 91,5 % or 233 193 MWh in the total volume,

while the share of the IDM was almost 8,5% or 21 646 MWh.

The largest traded volume within the two market segments was fixed in amount of 30 759 MWh on September 1 (Thursday), as well as the smallest one - in amount of 21 652 MWh on September 4 (Sunday).

## Volumes on the DAM and on the IDM

| Date               | Total volume, MWh | DAM traded volume, MWh | The share of the DAM volume in the total volume | IDM traded volume, MWh | The share of the IDM volume in the total volume |
|--------------------|-------------------|------------------------|-------------------------------------------------|------------------------|-------------------------------------------------|
| September 1, 2022  | 30 759            | 26 148                 | 85.0%                                           | 4 611                  | 15.0%                                           |
| September 2, 2022  | 25 185            | 22 914                 | 91.0%                                           | 2 272                  | 9.0%                                            |
| September 3, 2022  | 24 415            | 23 185                 | 95.0%                                           | 1 230                  | 5.0%                                            |
| September 4, 2022  | 21 652            | 21 078                 | 97.3%                                           | 574                    | 2.7%                                            |
| September 5, 2022  | 24 015            | 23 072                 | 96.1%                                           | 943                    | 3.9%                                            |
| September 6, 2022  | 22 757            | 21 455                 | 94.3%                                           | 1 302                  | 5.7%                                            |
| September 7, 2022  | 23 828            | 21 018                 | 88.2%                                           | 2 810                  | 11.8%                                           |
| September 8, 2022  | 24 366            | 22 991                 | 94.4%                                           | 1 376                  | 5.6%                                            |
| September 9, 2022  | 29 279            | 24 705                 | 84.4%                                           | 4 574                  | 15.6%                                           |
| September 10, 2022 | 28 582            | 26 627                 | 93.2%                                           | 1 956                  | 6.8%                                            |
| Total              | 254 839           | 233 193                | 91.5%                                           | 21 646                 | 8.5%                                            |