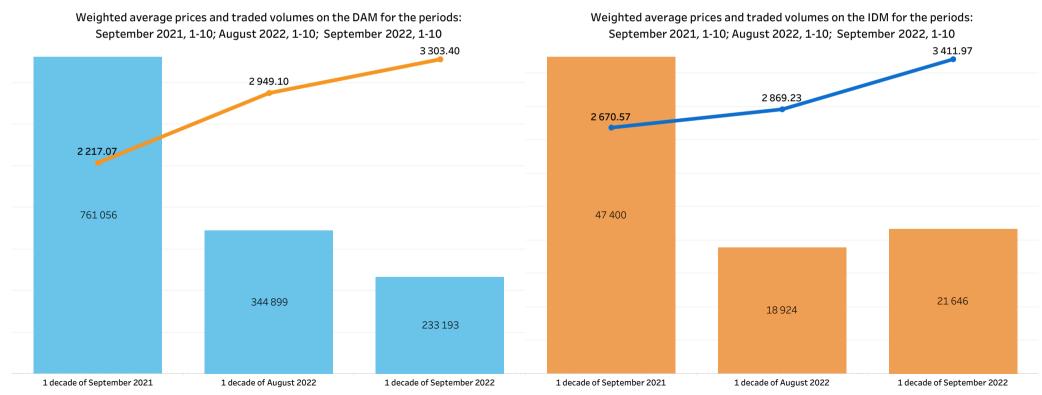

# Weighted average prices and traded volumes on the DAM and IDM compared with the previous periods

| Indicator                           | 1 decade of September 2021 | 1 decade of August 2022 | 1 decade of September 2022 |  |  |  |  |
|-------------------------------------|----------------------------|-------------------------|----------------------------|--|--|--|--|
| DAM weighted average price, UAH/MWh | 2 217.07                   | 2 949.10                | 3 303.40                   |  |  |  |  |
| DAM traded volume, MWh              | 761 056                    | 344 899                 | 233 193                    |  |  |  |  |
| IDM weighted average price, UAH/MWh | 2 670.57                   | 2 869.23                | 3 411.97                   |  |  |  |  |
| IDM traded volume, MWh              | 47 400                     | 18 924                  | 21 646                     |  |  |  |  |