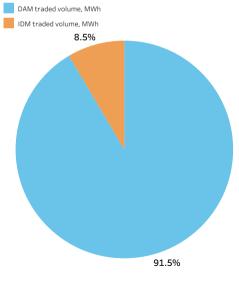

### Distribution of traded volumes on the DAM and on the IDM

The total traded amount of electricity within the two market segments amounted to 254 839 MWh in the first decade of September 2022.

The share of the DAM was 91,5 % or 233 193 MWh in the total volume,

while the share of the IDM was almost 8,5% or 21 646 MWh.

The largest traded volume within the two market segments was fixed in amount of 30 759 MWh on September 1 (Thursday), as well as the smallest one - in amount of 21 652 MWh on September 4 (Sunday).

## Volumes on the DAM and on the IDM

| Date               | Total volume, MWh | DAM traded volume, MWh | The share of the DAM volume in the total volume | IDM traded volume, MWh | The share of the IDM volume in the total volume |
|--------------------|-------------------|------------------------|-------------------------------------------------|------------------------|-------------------------------------------------|
| September 1, 2022  | 30 759            | 26 148                 | 85.0%                                           | 4 611                  | 15.0%                                           |
| September 2, 2022  | 25 185            | 22 914                 | 91.0%                                           | 2 272                  | 9.0%                                            |
| September 3, 2022  | 24 415            | 23 185                 | 95.0%                                           | 1 230                  | 5.0%                                            |
| September 4, 2022  | 21 652            | 21 078                 | 97.3%                                           | 574                    | 2.7%                                            |
| September 5, 2022  | 24 015            | 23 072                 | 96.1%                                           | 943                    | 3.9%                                            |
| September 6, 2022  | 22 757            | 21 455                 | 94.3%                                           | 1 302                  | 5.7%                                            |
| September 7, 2022  | 23 828            | 21 018                 | 88.2%                                           | 2 810                  | 11.8%                                           |
| September 8, 2022  | 24 366            | 22 991                 | 94.4%                                           | 1 376                  | 5.6%                                            |
| September 9, 2022  | 29 279            | 24 705                 | 84.4%                                           | 4 574                  | 15.6%                                           |
| September 10, 2022 | 28 582            | 26 627                 | 93.2%                                           | 1 956                  | 6.8%                                            |
| Total              | 254 839           | 233 193                | 91.5%                                           | 21 646                 | 8.5%                                            |